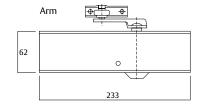

# Yale Y2400 Series Power Adjustable Hydraulic Door Closer

The Yale Y2400 Series door closer will cater for a wide range of applications and door sizes. Ideally suited to doors in high traffic areas. With power adjustment range from 2-4 strength. Slim neat design will complement most applications. Each pack contains "Z" Type Parallel Bracket.

#### **Materials**

High pressure diecast aluminium body. Heat treated steel rack and pinion. Forged steel arms passivated against corrosion.