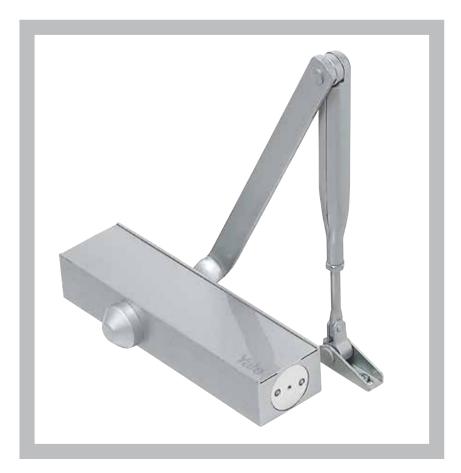

# Yale Y2400 Series Power Adjustable Hydraulic Door Closer

The Yale Y2400 Series door closer will cater for a wide range of applications and door sizes. Ideally suited to doors in high traffic areas. With power adjustment range from 2-4 strength. Slim neat design will complement most applications. Each pack contains "Z" Type Parallel Bracket.

### **Adjustable Power**

Closer spring power is adjustable for sizes 2-4.

#### **Materials**

High pressure diecast aluminium body. Heat treated steel rack and pinion. Forged steel arms passivated against corrosion.

### **Backcheck**

Standard on this model.

#### Mechanism

Rack and pinion.

# **Overload Protection**

A built-in pressure relief valve protects the closer against rough use.