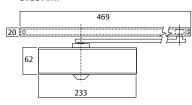

# Yale Y2400 Series Power Adjustable Hydraulic Door Closer

The Yale Y2400 Series door closer will cater for a wide range of applications and door sizes. Ideally suited to doors in high traffic areas. With power adjustment range from 2-4 strength. Slim neat design will complement most applications. Each pack contains "Z" Type Parallel Bracket.

#### **Materials**

High pressure diecast aluminium body. Heat treated steel rack and pinion. Forged steel arms passivated against corrosion.