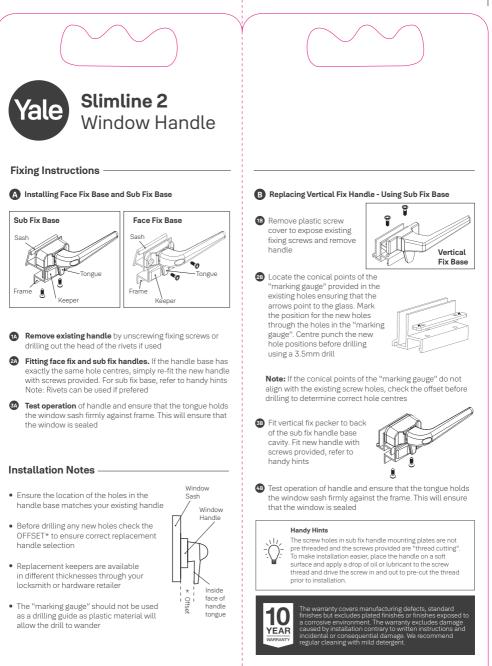

MC241L



## Styleline 2 Window handle



Double tongue, Left-handed, Suitable for aluminium



SUITABLE FOR CASEMENT



9



Part of ASSA ABLOY



X

Suitable for awning windows

• 1 x Styleline 2 left-handed window handle

1 x Installation instructions

2 x Screws

**Tools required** • Drill

• 3.5mm drill bit #1 square screwdriver • Marker pen Safety goggles

Suitable for casement windows

Easy install

Instructions included

ASSA ABLOY New Zealand 6 Armstrong Road, Albany, Auckland 0632, New Zealand Quality, ISO 9001 Environmental, ISO 14001 For customer feedback: nzsales@assaabloy.com yalehome.com/nz



Part of ASSA ABLOY