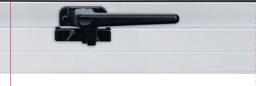

## Styleline 2 Window handle

## **Front fixing**

Double tongue, Right-handed, Suitable for aluminium

SUITABLE FOR CASEMENT

• 1 x Styleline 2 left-handed window handle

1 x Installation instructions