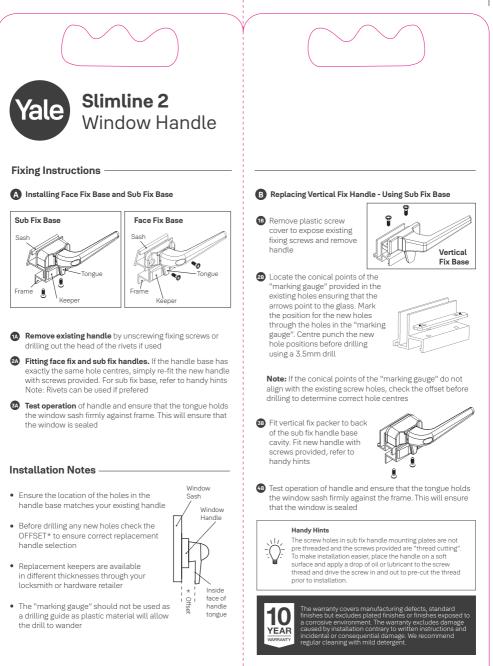

MC240R



## Styleline 2 Window handle

## **Front fixing**

Double tongue, Right-handed, Suitable for aluminium



SUITABLE FOR CASEMENT



• 1 x Styleline 2 left-handed window handle

1 x Installation instructions

## **Tools required**

2 x Screws

- Drill
- 3.5mm drill bit
- #1 square screwdriver
- Marker pen
- Safety goggles

Suitable for awning windows

Suitable for casement windows

Easy install

X

Instructions included

ASSA ABLOY New Zealand 6 Armstrong Road, Albany, Auckland 0632, New Zealand Quality, ISO 9001 Environmental, ISO 14001 For customer feedback: nzsales@assaabloy.com yalehome.com/nz

MC240R 025110 0323





Part of ASSA ABLOY



Part of ASSA ABLOY