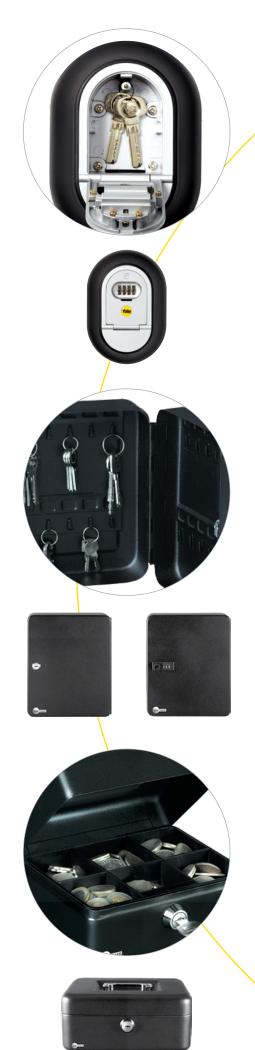

The Yale range of key and cash boxes are a great way to organise and secure your keys and cash - available in two different sizes.

# KEY BOX

- Organise and secure your keys
- 2 available sizes to fit 20 or 46 keys
- Number tabs and labels provided to make finding keys quick and easy
- Key or combination access

# CASH BOX

- Removable trays, carry handles and a durable black finish
- 2 available sizes
- Tray included