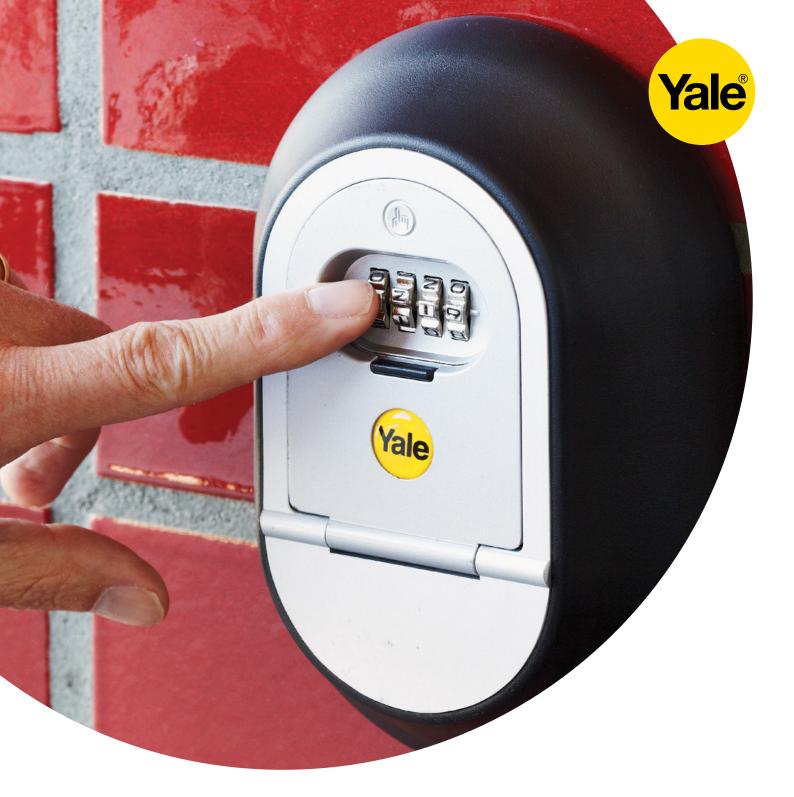

key and cash boxes

Yale offers a range of key and cash boxes, ideal for organising keys, cash and other small items.

The Key access box provides protection of keys in a wall mounted design for the outside of your house, so friends and family can access keys easily, without the need to hide a key on your property.

## **KEY ACCESS**

- Strong die-cast body
- Touch impact resistant plastic body shroud
- Weather resistant construction
- Large internal storage area
- Accepts multiple keys
- Resettable 4 digit combination lock with protective slide cover
- Wall mounted design
- Fixing screws included
- Exterior dimensions H x W x D: 300 x 240 x 80mm
- Part number: SY500/187/1