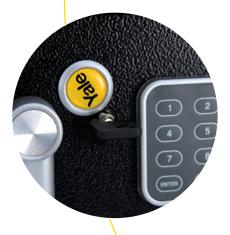

Featuring a simple keypad interface and one-touch reset button, the Yale electronic home safe is easy to operate with your 3-8 digit personal code - up to 100,000 combinations!

# **MECHANICAL OVERRIDE**

• 2x Yale mechanical override keys included

| PRODUCT SPECIFICATION |                                                                                       |
|-----------------------|---------------------------------------------------------------------------------------|
| Locking mechanism     | 16mm locking bolts<br>Electronic lock with handle opening                             |
| Mounting              | 2x pre-drilled holes on back<br>2x pre-drilled holes on base<br>Fixing bolts supplied |
| Power                 | 4x AA alkaline batteries (included)                                                   |
| Door & wall thickness | 4mm thick door, 2mm thick walls                                                       |
| Colour                | Black                                                                                 |
| Part number           | SYSV/250/DB1                                                                          |