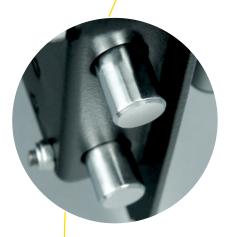

# **MECHANICAL OVERRIDE**

• 2x Yale mechanical override keys included

| PRODUCT SPECIFICATION |                                                                                       |
|-----------------------|---------------------------------------------------------------------------------------|
| Locking mechanism     | 16mm locking bolts<br>Electronic lock with handle opening                             |
| Mounting              | 2x pre-drilled holes on back<br>2x pre-drilled holes on base<br>Fixing bolts supplied |
| Power                 | 4x AA alkaline batteries (included)                                                   |
| Door & wall thickness | 4mm thick door, 2mm thick walls                                                       |
| Colour                | Black                                                                                 |
| Part number           | SYSV/250/DB1                                                                          |