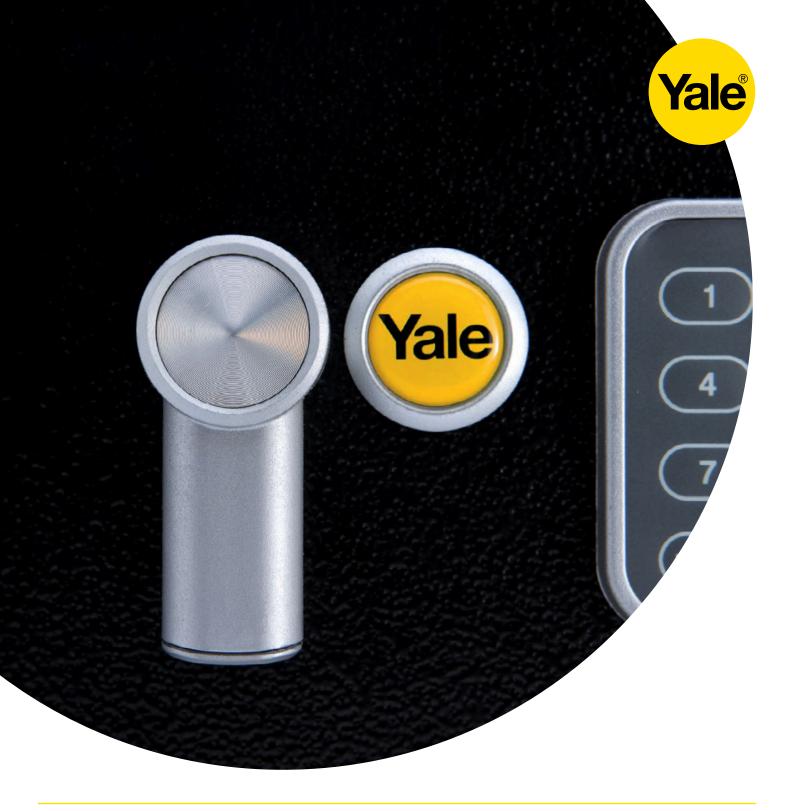

Featuring a simple keypad interface and one-touch reset button, the Yale electronic home safe is easy to operate with your 3-8 digit personal code - up to 100,000 combinations!

# **MECHANICAL OVERRIDE**

• 2x Yale mechanical override keys included

| PRODUCT SPECIFICATION |                                                                                       |
|-----------------------|---------------------------------------------------------------------------------------|
| Locking mechanism     | 16mm locking bolts<br>Electronic lock with handle opening                             |
| Mounting              | 2x pre-drilled holes on back<br>2x pre-drilled holes on base<br>Fixing bolts supplied |
| Power                 | 4x AA alkaline batteries (included)                                                   |
| Door & wall thickness | 4mm thick door, 2mm thick walls                                                       |
| Colour                | Black                                                                                 |
| Part number           | SYSV/250/DB1                                                                          |