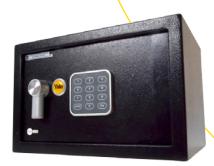

# electronic home safe

The Yale electronic home safe is your peace of mind in a box. Keeping passports, birth certificates, cards, cash and keys in a safe, not only keeps them secure, but keeping valuables in the same place makes them easier to find when you need them!

Featuring a simple keypad interface and one-touch reset button, the Yale electronic home safe is easy to operate with your 3-8 digit personal code - up to 100,000 combinations!

# **MECHANICAL OVERRIDE**

• 2x Yale mechanical override keys included

| PRODUCT SPECIFICATION |                                                                                       |
|-----------------------|---------------------------------------------------------------------------------------|
| Locking mechanism     | 16mm locking bolts<br>Electronic lock with handle opening                             |
| Mounting              | 2x pre-drilled holes on back<br>2x pre-drilled holes on base<br>Fixing bolts supplied |
| Power                 | 4x AA alkaline batteries (included)                                                   |
| Door & wall thickness | 4mm thick door, 2mm thick walls                                                       |
| Colour                | Black                                                                                 |
| Part number           | SYSV/250/DB1                                                                          |