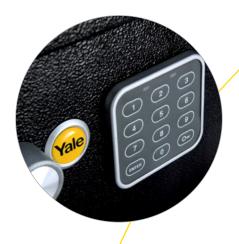

Featuring a simple keypad interface and one-touch reset button, the Yale electronic home safe is easy to operate with your 3-8 digit personal code - up to 100,000 combinations!

#### **INCORRECT ENTRY**

 Inputting the incorrect code 4 times locks out the code pad for 1 minute. Manual override can be used during lock out.