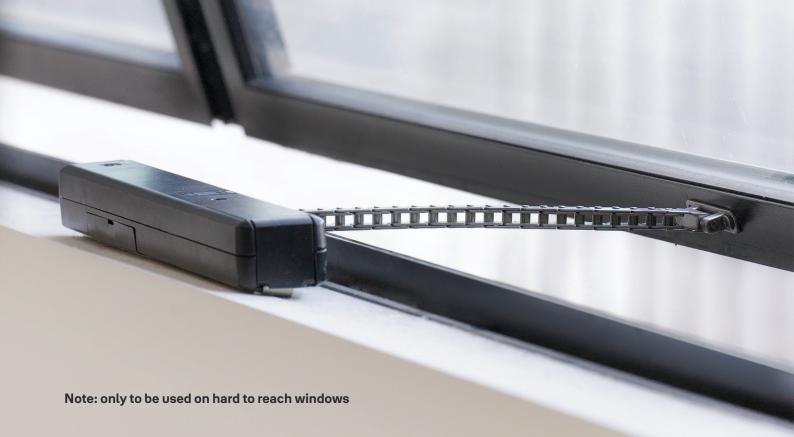

Customisation is key with the Aeron system. By utilising groups, you can configure the system to match your home's or commercial building's unique layout, making it ideal for managing hard-to-reach windows. Effortlessly open or close all windows or specific windows within a designated area with just a few taps on the Yale Home App, even when you're away from home.

Installing the Aeron actuator is a breeze thanks to its built-in chain release feature. You can easily complete the installation without the need for a power connection, ensuring a hassle-free setup process.

### **KEY FEATURES**

- Intuitive app controls: The app allows you to control all your windows and offers pre-set options such as 'closed,' 'vent,' 'half,' and 'full' for easy window management.
- Simultaneous operation: The actuators, equipped with 24V DC motors, can operate in unison and be grouped together for synchronised control.
- Wide window coverage: Synchronise two actuators to cater to wider windows, ensuring efficient operation.
- Secure window seal: Each actuator provides a robust closing force of 9kg, guaranteeing a tight window seal when closed.
- Durable construction: The Aeron system features a strong and corrosion-resistant stainless steel chain (grade 304) for long-lasting performance.
- Adjustable chain length: The chain length can be easily adjusted in predefined lengths using a slide switch, allowing you to limit the window opening as desired.
- Easy installation: The release key enables the chain to move freely during installation, simplifying the process without compromising efficiency.
- Multiple control options: Operate the system conveniently through the Yale Home App, a handheld remote control, or a wall switch, offering versatility to suit your preferences.
- Versatile compatibility: Suitable for awning or casement windows, the Aeron system can be fixed to both timber and aluminium window frames.