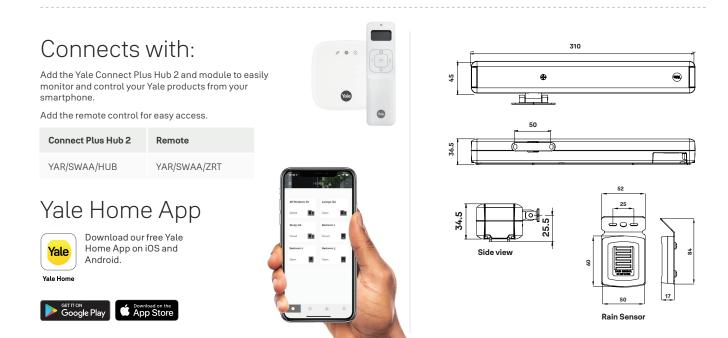

### OPTIONAL EXTRAS

- Control options: Aeron can integrate with a smart home system tailored to your preferred user interface.
- Colour customisation: The actuators are available in a range of colours, allowing you to select the perfect match for your window design and finish.
- Rain sensor: Add a rain sensor that can be assigned to specific groups of windows. The windows upon rain detection will automatically close.