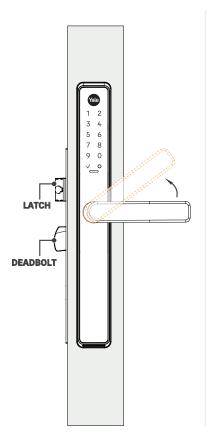

Designed in New Zealand to withstand the harshest weather conditions, the Unity® Slim Smart Lock uses the Induro® 4-Point lift-to-lock system, which enhances security and provides improved door seal performance.

#### **Multipoint locking**

Simply lift the handle to activate multipoint locking, enhancing security and door sealing performance

## 2-POINT **LOCKING**

Lift the handle to activate multipoint locking