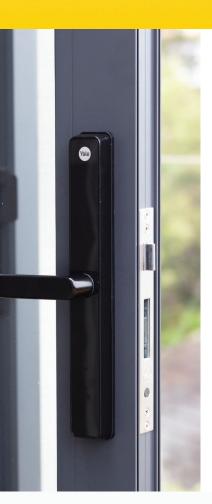

# Unity® Slim Smart Lock

Introducing a keyless, secure, and user-friendly smart lock designed for all types of hinged doors.

The Unity® Slim Smart Lock offers both keypad entry and seamless control through the Yale Home App on your smartphone. Installation is a breeze on slender to wide aluminium doors.

Designed in New Zealand to withstand the harshest weather conditions, the Unity® Slim Smart Lock uses the Induro® 4-Point lift-to-lock system, which enhances security and provides improved door seal performance.

#### **Multipoint locking**

Simply lift the handle to activate multipoint locking, enhancing security and door sealing performance

## 2-POINT **LOCKING**

Lift the handle to activate multipoint locking