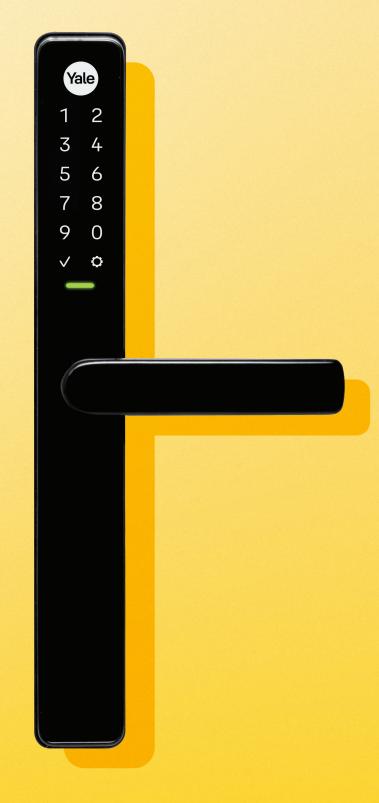

# Unity® Slim Smart Lock

Introducing a keyless, secure, and user-friendly smart lock designed for all types of hinged doors.

The Unity® Slim Smart Lock offers both keypad entry and seamless control through the Yale Home App on your smartphone. Installation is a breeze on slender to wide aluminium doors.

Designed in New Zealand to withstand the harshest weather conditions, the Unity® Slim Smart Lock uses the Induro® 4-Point lift-to-lock system, which enhances security and provides improved door seal performance.