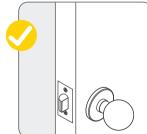

## Simple Installation

- Replaces existing deadbolt with just a screwdriver
- Voice assistance will guide you through setup and menu options
- Fits on standard doors 35mm to 57mm thick
- 60-70mm adjustable backset deadbolt

**Important:** This product is suitable for residential applications on entry doors. It's not suitable for entry points where the escutcheon is exposed to outdoor elements.