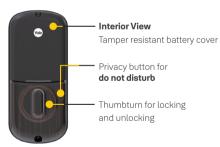

#### Touchscreen Keyp

Unlock by entering your PIN code and lock-up with a simple tap of the keypad

#### One Touch Lock

Lock-up without the hassle of keys by simply tapping the keypad

#### Key F

No cylinder means no lost keys and no pick and bump break-ins.

#### Battery Back-

Never lose power, the lock can be energized with a 9V battery.

## Optional Settings

Customise auto re-lock, privacy mode and volume settings within the lock menu.