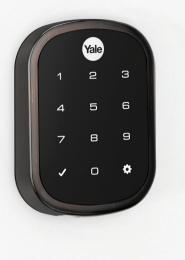

# Assure Lock® SL

YRD256NRORB
Oil Rubbed Bronze

#### Touchscreen Keyp

Unlock by entering your PIN code and lock-up with a simple tap of the keypad

#### One Touch Lock

Lock-up without the hassle of keys by simply tapping the keypad

#### Key F

No cylinder means no lost keys and no pick and bump break-ins.