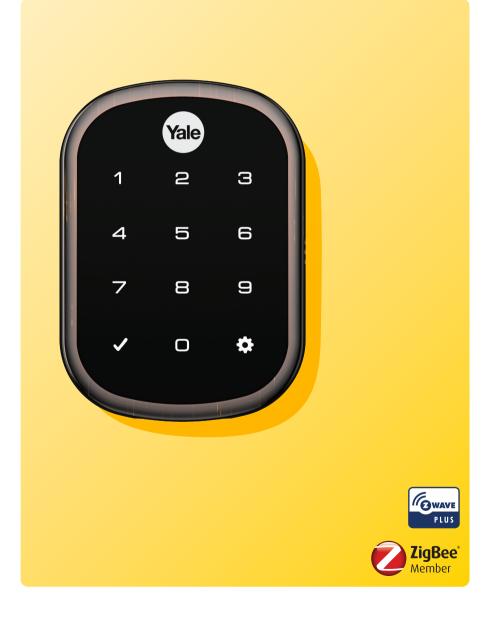

# Assure Lock® SL

YRD256NRORB
Oil Rubbed Bronze

#### Touchscreen Keyp

Unlock by entering your PIN code and lock-up with a simple tap of the keypad

#### One Touch Lock

Lock-up without the hassle of keys by simply tapping the keypad