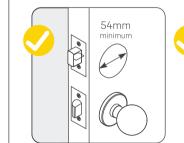

## Simple Installation

- Replaces existing deadbolt with just a screwdriver
- Voice assistance will guide you through setup and menu options
- Fits on standard doors 35mm to 57mm thick
- 60-70mm adjustable backset deadbolt

**Important:** This product is suitable for residential applications on entry doors. It's not suitable for entry points where the escutcheon is exposed to outdoor elements.