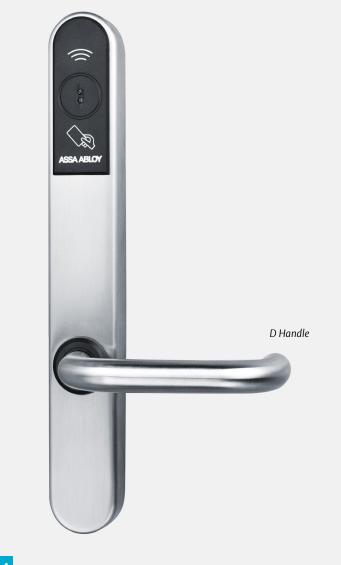

# Wireless Access Control Escutcheon

#### **Product Features**

- Stand-alone Electronic Wireless Access Control lockset with RFID Proximity reader
- Powered by 4xAA batteries that provide up to 12 months normal usage
- 500 event audit trail
- Stainless Steel Escutcheon
- High security mortise lockcase
- Panic release function the latch is automatically retracted by the inside handle for easy egress in emergency situations
- 3 point steel latch construction with an antifriction mechanism

### **Escutcheon and Lever Design**