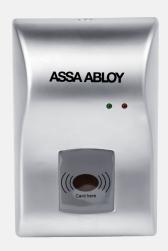

#### **Door Access Controller Wall Reader**

RFID Door Access Controller Wall Reader can be used on an entry door as
part of the complete wireless access control system. It can also be used on
any other common area doors in the building

- The RFID Door Access Controller Wall Reader can be used with a number of different electronic lock types. Compatible with electronic magnets, drop bolts, motorised locks and electric strikes
- Includes the correct power supply and request to exit button (REX) on the inside of the door to allow convenient free egress for all users

Door Access Controller Wall Reader