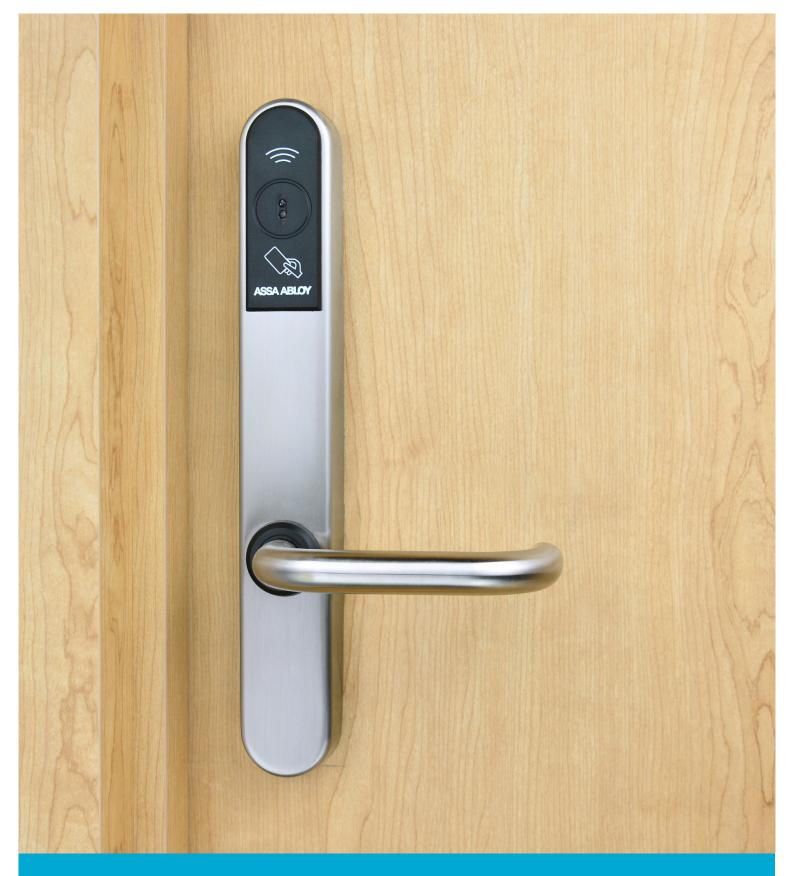

# Wireless Access Control Escutcheon

#### **RFID Proximity Identification Technology**

#### **Product Features**

- Stand-alone Electronic Wireless Access Control lockset with RFID Proximity reader
- Powered by 4xAA batteries that provide up to 12 months normal usage
- 500 event audit trail
- Stainless Steel Escutcheon
- High security mortise lockcase
- Panic release function the latch is automatically retracted by the inside handle for easy egress in emergency situations
- 3 point steel latch construction with an antifriction mechanism

### **Escutcheon and Lever Design**