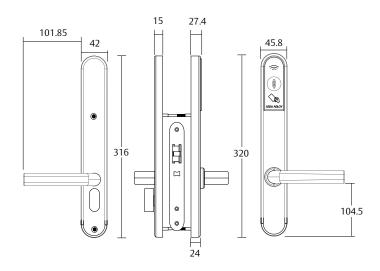

acted by the inside handle for easy egress in emergency situations
- 3 point steel latch construction with an antifriction mechanism

#### **Door Opening Time:**

Door automatically locks within 5 seconds after opening.

#### **Under Voltage Indication:**

Early warning given for low batteries - units will continue to operate for approximately 50 times once warning is given.

#### **Environment:**

Working Humidity: 20%-98% Working Temperature: -20°C - +70°

#### **RFID Card**

RFID Card Type: ISO 14443A MIFARE®

Frequency: 13.56MHz Reading Distance: Approx. 30mm Card Dimensions: 85.5x54x0.8mm (credit card size)

### **Escutcheon and Lever Design**



#### **Handing Chart**

Note: Door handing differs to New Zealand and Australian door handing convention



#### **Escutcheon Dimensions**



# Access Management Components

#### **Access Cards**

User Cards: Opens locks (with applicable access rights) within the Access

Control System within a specific time period. The access rights for each user are programmed by the software and

encoder

User cards will not open doors that have the internal

'Privacy mode' set

### **Access Management Setting Cards**

Setting Card: Set the Address ID of door lock
Time Card: Set current time into the door lock

Recorder Card: Reads the Audit Trail Information from the locking devices

#### **Software Management Cards**

Special IC card: Activates the system. (Management Software)

Reset Card: For initialising the door locks.

#### **Mechanical Key**

Cylinder + Key Each Wireless Access Control Escutcheon Lockset is equipped

with a mechanic