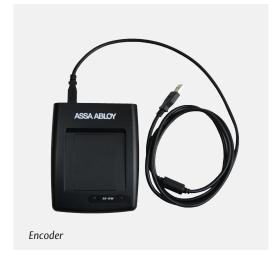

#### **Encoder**

- Plug-and-Play USB Card Encoder
- Easy to learn and use: easily assign new users and cards, modify access or invalidate lost or stolen cards
- Programs all cards types except for the Special IC card, which is used to activate the software management system
- Reads the audit trail of locks and cards