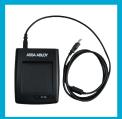

#### **Door Access Controller Wall Reader**

RFID Door Access Controller Wall Reader can be used on an entry door as
part of the complete wireless access control system. It can also be used on
any other common area doors in the building

- The RFID Door Access Controller Wall Reader can be used with a number of different electronic lock types. Compatible with electronic magnets, drop bolts, motorised locks and electric strikes
- Includes the correct power supply and request to exit button (REX) on the inside of the door to allow convenient free egress for all users

Door Access Controller Wall Reader