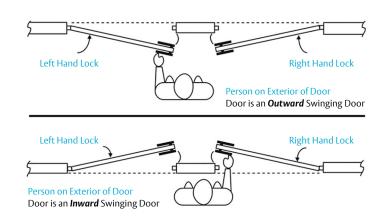

#### **Handing Chart**

Note: Door handing differs to New Zealand and Australian door handing convention