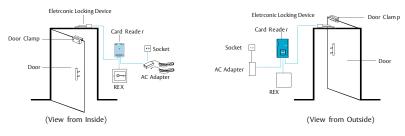

#### **Door Access Controller Wall Reader**

RFID Door Access Controller Wall Reader can be used on an entry door as
part of the complete wireless access control system. It can also be used on
any other common area doors in the building

- The RFID Door Access Controller Wall Reader can be used with a number of different electronic lock types. Compatible with electronic magnets, drop bolts, motorised locks and electric strikes
- Includes the correct power supply and request to exit button (REX) on the inside of the door to allow convenient free egress for all users

Door Access Controller Wall Reader