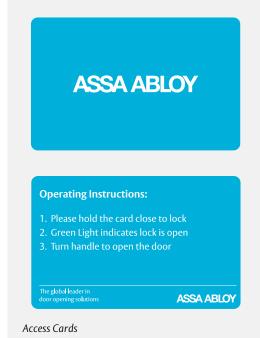

#### **Access Cards**

User Cards: Opens locks (with applicable access rights) within the Access

Control System within a specific time period. The access rights for each user are programmed by the software and

encoder

User cards will not open doors that have the internal

'Privacy mode' set