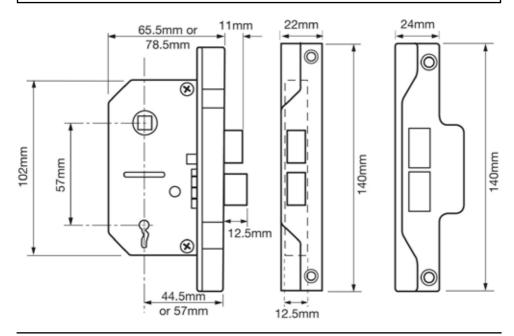

# 2. Which size lock do I need?

For an easy fit of replacement lock, simply measure the distance from the edge of the door to the centre of key hole.

If this is 45mm you require a 66mm (2.5") lock.

If this is 57mm you require a 80mm (3") lock.