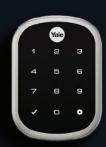

# Make it smart.

Apex and Assure Lock® SL Entry Door Kit

Forget carrying around or lending out keys, lock and unlock your home with your 4-8 digit PIN code using the backlit touchscreen keypad. Combined with the Optimum Hinge Door Lock, provides a true keyless solution which incorporates multipoint locking.

### **Touchscreen Keypad**

Unlock by entering your PIN code and lock-up with a simple tap of the keypad.

**Smart Home Automation** 

Monitor access, lock and unlock your door

from anywhere when you upgrade with the Yale

### **One Touch Locking**

Lock-up without the hassle of keys by simply tapping the keypad.

### **Optional Settings**

Customise auto re-lock, privacy mode and volume settings within the lock menu.