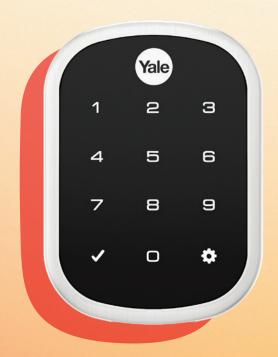

# Make it smart.

Apex and Assure Lock® SL Entry Door Kit

Forget carrying around or lending out keys, lock and unlock your home with your 4-8 digit PIN code using the backlit touchscreen keypad. Combined with the Optimum Hinge Door Lock, provides a true keyless solution which incorporates multipoint locking.

### **Touchscreen Keypad**

Unlock by entering your PIN code and lock-up with a simple tap of the keypad.

**Smart Home Automation** 

Monitor access, lock and unlock your door

from anywhere when you upgrade with the Yale

### **One Touch Locking**

Lock-up without the hassle of keys by simply tapping the keypad.

### **Optional Settings**

Customise auto re-lock, privacy mode and volume settings within the lock menu.