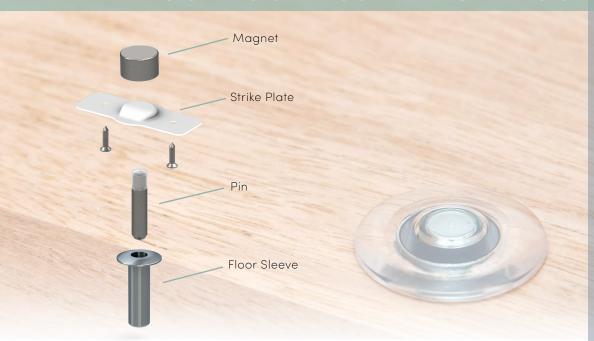

# Rockwood 495 Fantom Door Stop

The Rockwood 495 is a fully concealed magnetic door stop that includes a hold-open function.

This system provides a high-quality, innovative solution for all project application requirements, alleviating tripping hazards whilst maintaining a modern, desirable finish.

The Rockwood 495's concealed rare-earth magnet technology ensures exceptional mechanical functionality and is ideal for use in healthcare, hospitality, multi-family and commercial applications.

\*Meets ADA less than 5 lbs. of force to open

#### Base Material:

Brass, Low Carbon Steel, Stainless Steel, and Polycarbonate with Magnet