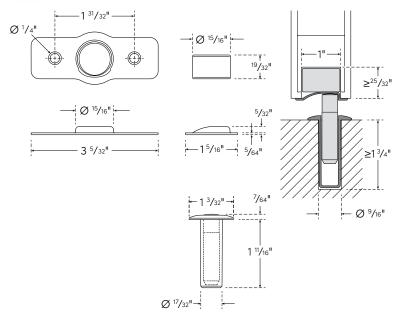

# Rockwood 495 Fantom Door Stop

The Rockwood 495 is a fully concealed magnetic door stop that includes a hold-open function.

This system provides a high-quality, innovative solution for all project application requirements, alleviating tripping hazards whilst maintaining a modern, desirable finish.

The Rockwood 495's concealed rare-earth magnet technology ensures exceptional mechanical functionality and is ideal for use in healthcare, hospitality, multi-family and commercial applications.

\*Meets ADA less than 5 lbs. of force to open

#### Base Material:

Brass, Low Carbon Steel, Stainless Steel, and Polycarbonate with Magnet