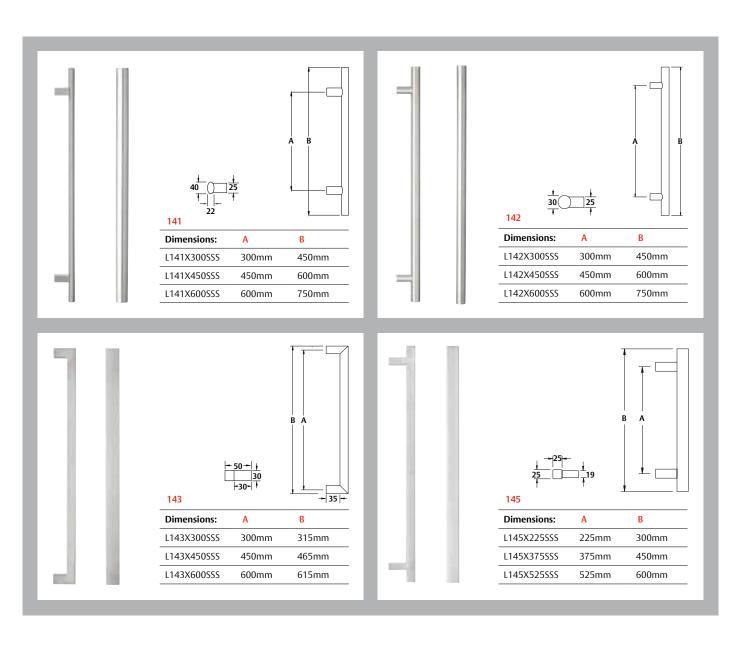

## **Options**

- A range of handles are available with back to back lengths of 300mm, 450mm or 600mm
- Single fixing kits available