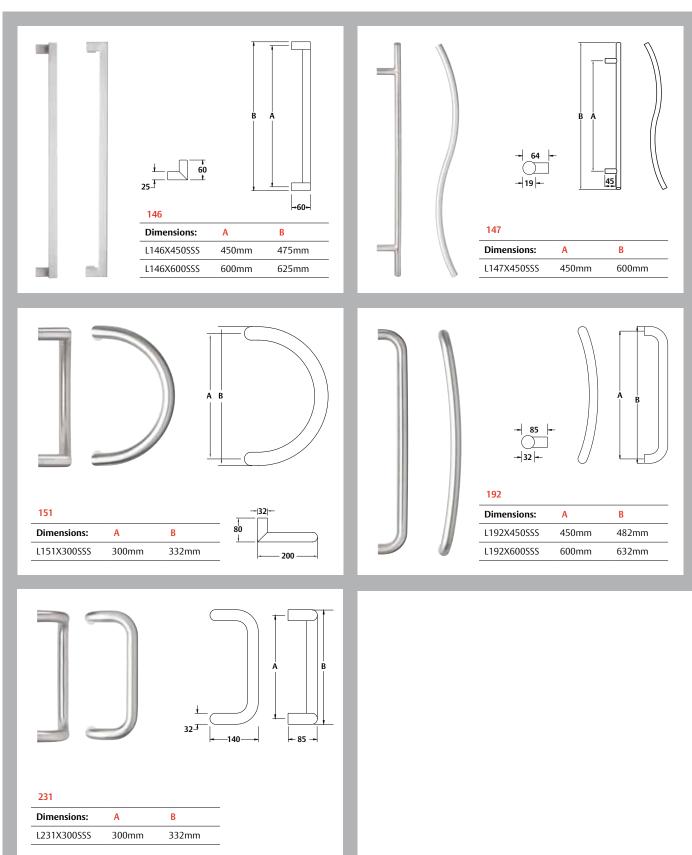

## Options

- A range of handles are available with back to back lengths of 300mm, 450mm or 600mm
- Single fixing kits available