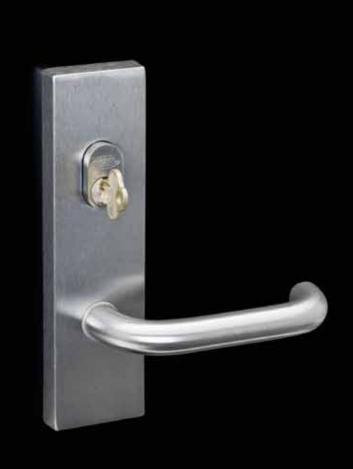

## RF800 Series Plate Door Furniture

Lockwood RF800 Series Plate Door Furniture is compatible with Australasian Standard Specification Mortice Locks and Furniture with 158mm fixing centres.

#### Handing

Plates are not handed; levers may be reversed by removing the stop screw.

#### Dimensions - 173 x 48 x 12mm

The RF800 Series Plate is longer and wider than the Lockwood 1800 Series Plate Furniture and with 158mm fixing screw centres make it ideal for retrofit installations.

#### **Fixing**

Plates are designed for back to back through fixing using M4 mounting screws.

#### **Door Thickness**

External plates are supplied with fixing screws to suit door thicknesses from 32 - 50mm.