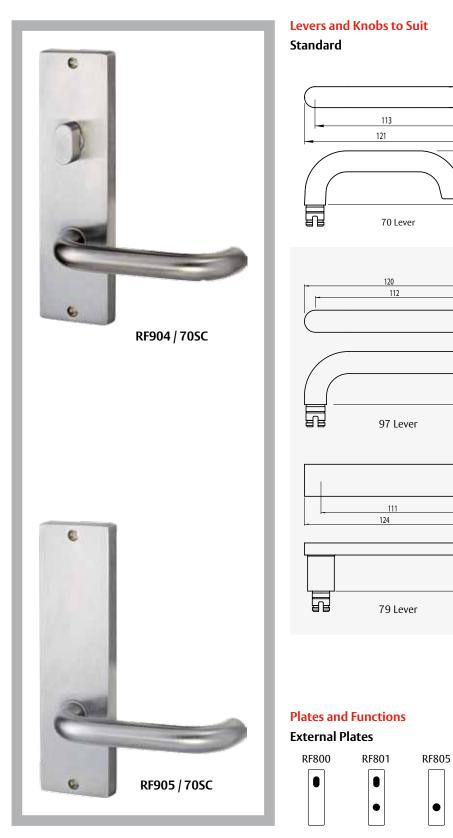

## RF800 Series Plate Door Furniture

RF814

**Internal Plates** 

RF904

0

RF905

RF901

ASSA ABLOY is the global leader in door opening solutions, dedicated to satisfying end-user needs for security, safety and convenience