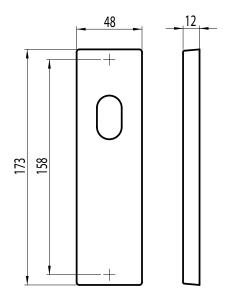

#### Dimensions - 173 x 48 x 12mm

The RF800 Series Plate is longer and wider than the Lockwood 1800 Series Plate Furniture and with 158mm fixing screw centres make it ideal for retrofit installations.

#### **Fixing**

Plates are designed for back to back through fixing using M4 mounting screws.

#### **Door Thickness**

External plates are supplied with fixing screws to suit door thicknesses from 32 - 50mm.