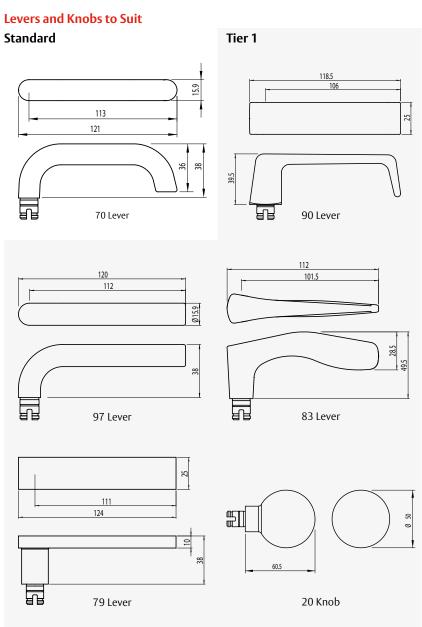

# RF800 Series Plate Door Furniture

ASSA ABLOY, the global leader in door opening solutions.

## Plate Furniture

## RF800 Series Plate Door Furniture

Lockwood RF800 Series Plate Door Furniture is compatible with Australasian Standard Specification Mortice Locks and Furniture with 158mm fixing centres.

#### **Application**

Designed for use with Lockwood Series Mortice Locks and Latches.

#### **Features and Specifications**

#### Handing

Plates are not handed; levers may be reversed by removing the stop screw.

#### Dimensions - 173 x 48 x 12mm

The RF800 Series Plate is longer and wider than the Lockwood 1800 Series Plate Furniture and with 158mm fixing screw centres make it ideal for retrofit installations.

#### **Fixing**

Plates are designed for back to back through fixing using M4 mounting screws.

#### **Door Thickness**

External plates are supplied with fixing screws to suit door thicknesses from 32 - 50mm.

#### **Finishes**

#### Standard

Satin Chrome Brushed

SC