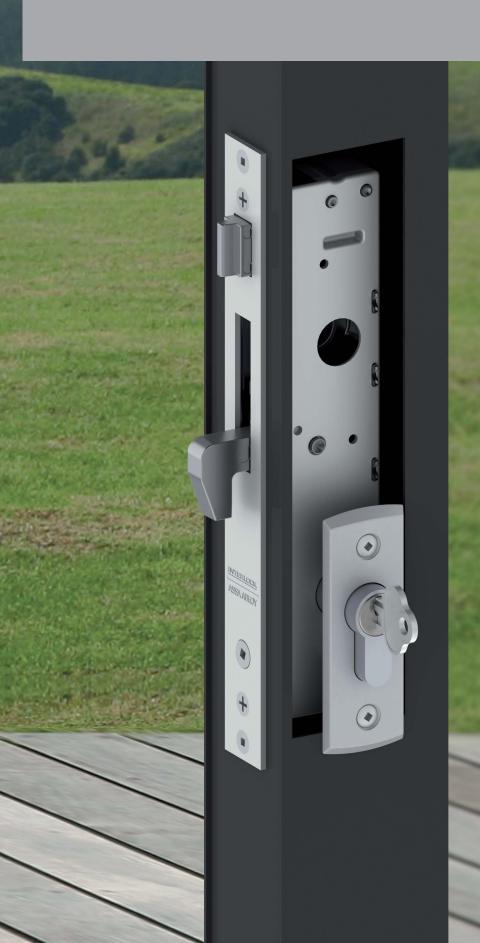

# ASSA ABLOY

ASSA ABLOY, the global leader n door opening solutions.

The Pinnacle Sliding Door Lock has been developed with features designed to significantly improve functionality in sliding door applications. The lock features the unique security of a single hookbolt with an anti-lift feature between the lock and the strike.

#### **Features**

- Deadbolt locking
- Anti-lift design
- Anti-slam mechanism protects accidental damage to hook bolt when door is closed
- Adjustable strike
- Stainless steel forend plate
- Robust design
- Can be keyed alike to other ASSA ABLOY CYL4™ 5-Pin locks for one key convenience
- Built to withstand a 4kN force entry load and 100,000 latching cycles
- Compatible with a range of Euro Cylinders
- Identical standard routing details to other Optimum Mortice Locks
- New Zealand made