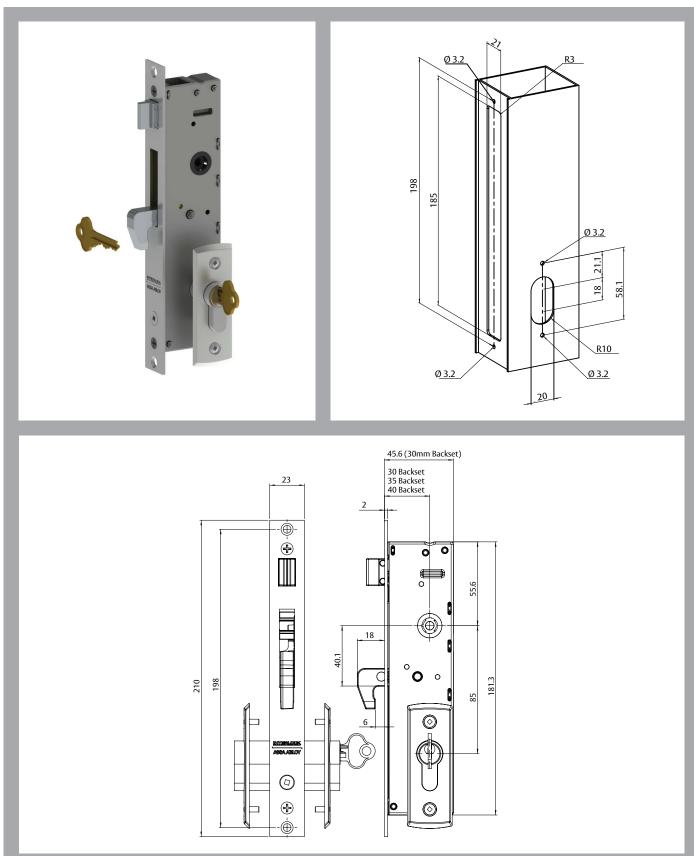

#### **Features**

- Deadbolt locking
- Anti-lift design
- Anti-slam mechanism protects accidental damage to hook bolt when door is closed
- Adjustable strike
- Stainless steel forend plate
- Robust design
- Can be keyed alike to other ASSA ABLOY CYL4™ 5-Pin locks for one key convenience
- Built to withstand a 4kN force entry load and 100,000 latching cycles
- Compatible with a range of Euro Cylinders
- Identical standard routing details to other Optimum Mortice Locks
- New Zealand made

#### **Options**

- Available with 30, 35 or 40mm backset
- Double cylinder, cylinder and turnknob, half cylinder or half turnknob