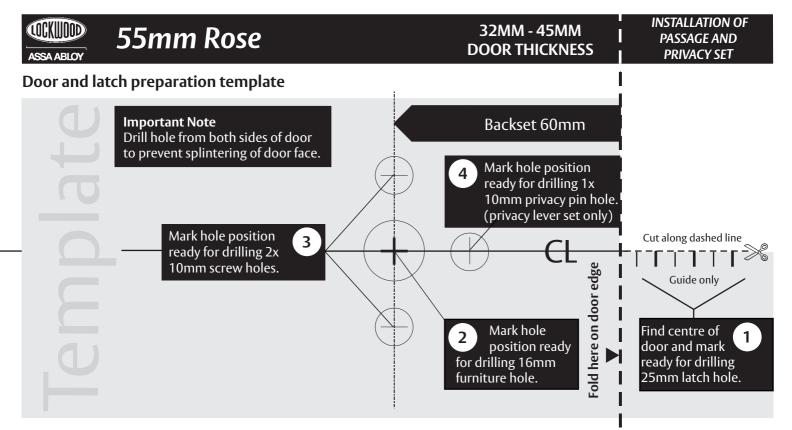

## Door preparation and latch installation (steps 1-9)

| A<br>A<br>A<br>A<br>A<br>A<br>A<br>A<br>A<br>A<br>A<br>A<br>A<br>A                                                                                                                   | 2<br>Vertraue<br>Vertraue<br>Vertraue<br>Vertraue<br>Vertraue<br>Vertraue<br>Vertraue<br>Vertraue<br>Vertraue<br>Vertraue<br>Vertraue<br>Vertraue<br>Vertraue<br>Vertraue<br>Vertraue<br>Vertraue<br>Vertraue<br>Vertraue<br>Vertraue<br>Vertraue<br>Vertraue<br>Vertraue<br>Vertraue<br>Vertraue<br>Vertraue<br>Vertraue<br>Vertraue<br>Vertraue<br>Vertraue<br>Vertraue<br>Vertraue<br>Vertraue<br>Vertraue<br>Vertraue<br>Vertraue<br>Vertraue<br>Vertraue<br>Vertraue<br>Vertraue<br>Vertraue<br>Vertraue<br>Vertraue<br>Vertraue<br>Vertraue<br>Vertraue<br>Vertraue<br>Vertraue<br>Vertraue<br>Vertraue<br>Vertraue<br>Vertraue<br>Vertraue<br>Vertraue<br>Vertraue<br>Vertraue<br>Vertraue<br>Vertraue<br>Vertraue<br>Vertraue<br>Vertraue<br>Vertraue<br>Vertraue<br>Vertraue<br>Vertraue<br>Vertraue<br>Vertraue<br>Vertraue<br>Vertraue<br>Vertraue<br>Vertraue<br>Vertraue<br>Vertraue<br>Vertraue<br>Vertraue<br>Vertraue<br>Vertraue<br>Vertraue<br>Vertraue<br>Vertraue<br>Vertraue<br>Vertraue<br>Vertraue<br>Vertraue<br>Vertraue<br>Vertraue<br>Vertraue<br>Vertraue<br>Vertraue<br>Vertraue<br>Vertraue<br>Vertraue<br>Vertraue<br>Vertraue<br>Vertraue<br>Vertraue<br>Vertraue<br>Vertraue<br>Vertraue<br>Vertraue<br>Vertraue<br>Vertraue<br>Vertraue<br>Vertraue<br>Vertraue<br>Vertraue<br>Vertraue<br>Vertraue<br>Vertraue<br>Vertraue<br>Vertraue<br>Vertraue<br>Vertraue<br>Vertraue<br>Vertraue<br>Vertraue<br>Vertraue<br>Vertraue<br>Vertraue<br>Vertraue<br>Vertraue<br>Vertraue<br>Vertraue<br>Vertraue<br>Vertraue<br>Vertraue<br>Vertraue<br>Vertraue<br>Vertraue<br>Vertraue<br>Vertraue<br>Vertraue<br>Vertraue<br>Vertraue<br>Vertraue<br>Vertraue<br>Vertraue<br>Vertraue<br>Vertraue<br>Vertraue<br>Vertraue<br>Vertraue<br>Vertraue<br>Vertraue<br>Vertraue<br>Vertraue<br>Vertraue<br>Vertraue<br>Vertraue<br>Vertraue<br>Vertraue<br>Vertraue<br>Vertraue<br>Vertraue<br>Vertraue<br>Vertraue<br>Vertraue<br>Vertraue<br>Vertraue<br>Vertraue<br>Vertraue<br>Vertraue<br>Vertraue<br>Vertraue<br>Vertraue<br>Vertraue<br>Vertraue<br>Vertraue<br>Vertraue<br>Vertraue<br>Vertraue<br>Vertraue<br>Vertraue<br>Vertraue<br>Vertraue<br>Vertraue<br>Vertraue<br>Vertraue<br>Vertraue<br>Vertraue<br>Vertraue<br>Vertraue<br>Vertraue<br>Vertraue<br>Vertraue<br>Vertraue<br>Vertraue<br>Vertraue<br>Vertraue<br>Vertraue<br>Vertraue<br>Vertraue<br>Vertraue<br>Vertraue<br>Vertraue<br>Vertraue<br>Vertraue<br>Vertraue<br>Vertraue<br>Vertraue<br>Vertraue<br>Vertraue<br>Vertraue<br>Vertraue<br>Vertraue<br>Ver | 3<br>And the second secon | 4<br>3<br>3<br>3<br>3<br>3<br>3<br>3<br>3<br>3<br>3<br>5<br>7<br>0<br>8<br>7<br>8<br>7<br>8<br>7<br>8<br>7<br>8<br>7<br>8<br>7<br>8<br>7<br>8<br>7<br>8<br>7                                                                               | 5<br>D<br>Face<br>plate                                                                                                               |
|--------------------------------------------------------------------------------------------------------------------------------------------------------------------------------------|----------------------------------------------------------------------------------------------------------------------------------------------------------------------------------------------------------------------------------------------------------------------------------------------------------------------------------------------------------------------------------------------------------------------------------------------------------------------------------------------------------------------------------------------------------------------------------------------------------------------------------------------------------------------------------------------------------------------------------------------------------------------------------------------------------------------------------------------------------------------------------------------------------------------------------------------------------------------------------------------------------------------------------------------------------------------------------------------------------------------------------------------------------------------------------------------------------------------------------------------------------------------------------------------------------------------------------------------------------------------------------------------------------------------------------------------------------------------------------------------------------------------------------------------------------------------------------------------------------------------------------------------------------------------------------------------------------------------------------------------------------------------------------------------------------------------------------------------------------------------------------------------------------------------------------------------------------------------------------------------------------------------------------------------------------------------------------------------------------------------------------------------------------------------------------------------------------------------------------------------------------------------------------------------------------------------------------------------------------------------------------------------------------------------------------------------------------------------------------------------------------------------------------------------------------|----------------------------------------------------------------------------------------------------------------------------------------------------------------------------------------------------------------------------------------------------------------------------------------------------------------------------------------------------------------------------------------------------------------------------------------------------------------------------------------------------------------------------------------------------------------------------------------------------------------------------------------------------------------------------------------------------------------------------------------------------------------------------------------------------------------------------------------------------------------------------------------------------------------------------------------------------------------------------------------------------------------------------------------------------------------------------------------------------------------------------------------------------------------------------------------------------------------------------------------------------------------------------------------------------------------------------------------------------------------------------------------------------------------------------------------------------------------------------------------------------------------------------------------------------------------------------------------------------------------------------------------------------------------------------------------------------------------------------------------------------------------------------------------------------------------------------------------------------------------------------------------------------------------------------------------------------------------------------------------------------------------------------------------------------------------------------------------------------------------------------------|--------------------------------------------------------------------------------------------------------------------------------------------------------------------------------------------------------------------------------------------|---------------------------------------------------------------------------------------------------------------------------------------|
| Mark line on the door face<br>approx 1000mm from the<br>floor.<br>Cut along dashed line.<br>Fold page on door edge.<br>Align <i>CL</i> on template with<br>marked line on door face. | Find centre of door and mark<br>ready for drilling 25mm<br>latch hole.<br>Mark hole position ready for<br>drilling 16mm furniture hole<br>both sides of door.                                                                                                                                                                                                                                                                                                                                                                                                                                                                                                                                                                                                                                                                                                                                                                                                                                                                                                                                                                                                                                                                                                                                                                                                                                                                                                                                                                                                                                                                                                                                                                                                                                                                                                                                                                                                                                                                                                                                                                                                                                                                                                                                                                                                                                                                                                                                                                                            | Drill 2mm pilot hole for the furniture both side of door.                                                                                                                                                                                                                                                                                                                                                                                                                                                                                                                                                                                                                                                                                                                                                                                                                                                                                                                                                                                                                                                                                                                                                                                                                                                                                                                                                                                                                                                                                                                                                                                                                                                                                                                                                                                                                                                                                                                                                                                                                                                                        | <ol> <li>Drill 25mm latch hole to<br/>depth of 80mm, ensure hole<br/>is drilled squarely.</li> <li>Drill a 16mm furniture hole,</li> <li>&amp; (4) Drill 3x 10mm holes,<br/>from both sides of door to<br/>prevent splintering.</li> </ol> | Insert latch into 25mm hole.<br>Mark around latch face<br>plate and chisel out recess.<br>Face plate must be flush<br>with door face. |
| 6<br>O<br>O<br>O<br>D<br>Latch<br>bolt                                                                                                                                               | 7<br>Circlip                                                                                                                                                                                                                                                                                                                                                                                                                                                                                                                                                                                                                                                                                                                                                                                                                                                                                                                                                                                                                                                                                                                                                                                                                                                                                                                                                                                                                                                                                                                                                                                                                                                                                                                                                                                                                                                                                                                                                                                                                                                                                                                                                                                                                                                                                                                                                                                                                                                                                                                                             | 8<br>Set<br>circlip<br>position<br>on the<br>exterior<br>door side.                                                                                                                                                                                                                                                                                                                                                                                                                                                                                                                                                                                                                                                                                                                                                                                                                                                                                                                                                                                                                                                                                                                                                                                                                                                                                                                                                                                                                                                                                                                                                                                                                                                                                                                                                                                                                                                                                                                                                                                                                                                              | 9                                                                                                                                                                                                                                          | Fold here on door edge                                                                                                                |
| Insert latch with the curved<br>side of the latch bolt facing in<br>the direction that the door<br>closes.                                                                           | PRIVACY LATCH ONLY<br>To reverse the privacy latch<br>bolt handing (for doors that<br>open outwards).<br>Remove the circlip and<br>assemble to opposite side.                                                                                                                                                                                                                                                                                                                                                                                                                                                                                                                                                                                                                                                                                                                                                                                                                                                                                                                                                                                                                                                                                                                                                                                                                                                                                                                                                                                                                                                                                                                                                                                                                                                                                                                                                                                                                                                                                                                                                                                                                                                                                                                                                                                                                                                                                                                                                                                            | Privacy<br>pin on the<br>interior<br>door side.                                                                                                                                                                                                                                                                                                                                                                                                                                                                                                                                                                                                                                                                                                                                                                                                                                                                                                                                                                                                                                                                                                                                                                                                                                                                                                                                                                                                                                                                                                                                                                                                                                                                                                                                                                                                                                                                                                                                                                                                                                                                                  | Drill 2x 2mm pilot holes<br>and affix screws provided.                                                                                                                                                                                     | door edge                                                                                                                             |