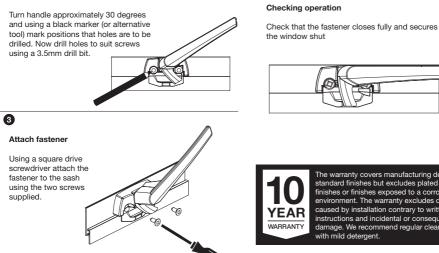

# Completing installation Check that fastener opens fully and operates freely on the window