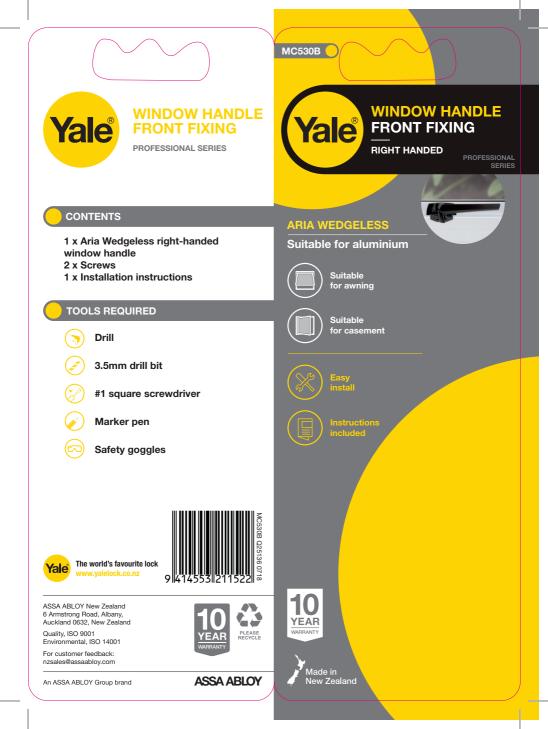

#### Positioning fastener

**Yale**<sup>®</sup>

Position Aria Wedgeless fastener at desired location making sure that tongue has full engagement with the window frame, as well as having enough clearance between the fastener base and the window frame. This will prevent the base from clipping on the frame when being opened.