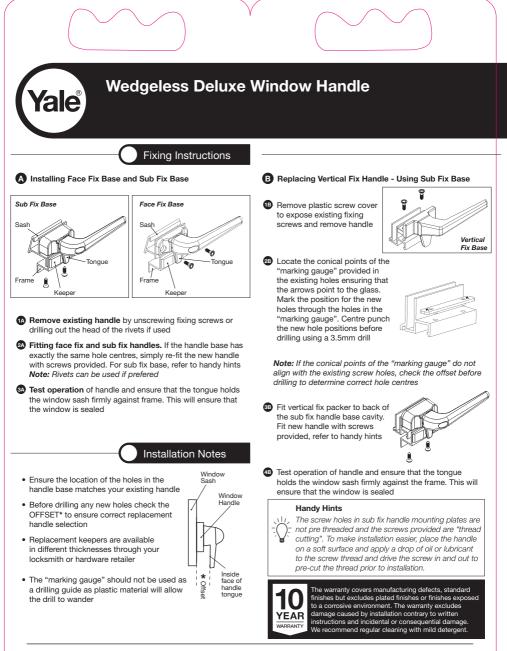

## WINDOW HANDLE **SUB FIXING**

PROFESSIONAL SERIES

**MC446B** 

2

# WINDOW HANDLE **SUB FIXING**

LEFT HANDED PUSH BUTTON LOCK PROFESSIONAL

### CONTENTS

1 x Wedgeless Deluxe left-handed window handle 2 x Screws 1 x Key 1 x Installation instructions

### **TOOLS REQUIRED**



- 4.5mm drill bit
- #1 square screwdriver

Marker pen

Safety goggles



The world's favourite lock www.yalelock.co.nz

ASSA ABLOY New Zealand 6 Armstrong Road, Albany, Auckland 0632, New Zealand

Quality, ISO 9001 Environmental, ISO 14001

For customer feedback: nzsales@assaabloy.com

An ASSA ABLOY Group brand





### ASSA ABLOY

### WEDGELESS DELUXE

Suitable for aluminium



Suitable for awning



Suitable for casement



East



nstructions ncluded



Made in New Zealand



#### An ASSA ABLOY Group brand

ASSA ABLOY