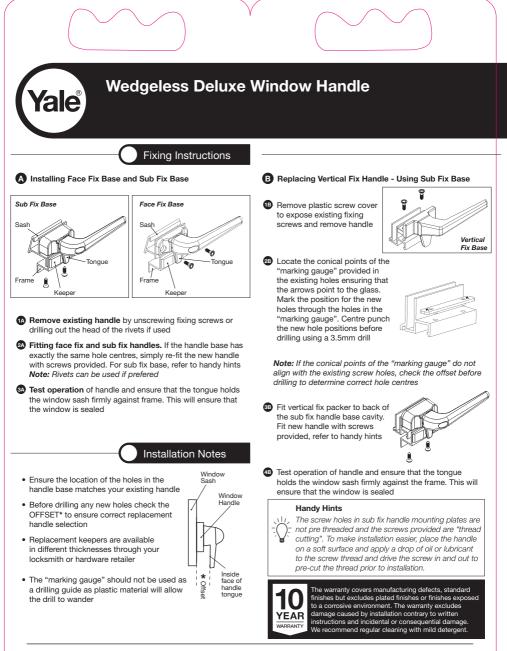

## WINDOW HANDLE **SUB FIXING**

PROFESSIONAL SERIES

**MC445B** 

a

# WINDOW HANDLE SUB FIXING

**RIGHT HANDED** PUSH BUTTON LOCK PROFESSIONAL

### CONTENTS

1 x Wedgeless Deluxe right-handed window handle 2 x Screws 1 x Key 1 x Installation instructions

#### **TOOLS REQUIRED**



- 4.5mm drill bit
- #1 square screwdriver

Marker pen

Safety goggles



The world's favourite lock www.yalelock.co.nz 9

ASSA ABLOY New Zealand 6 Armstrong Road, Albany, Auckland 0632, New Zealand

Quality, ISO 9001 Environmental, ISO 14001

For customer feedback: nzsales@assaabloy.com

An ASSA ABLOY Group brand





## ASSA ABLOY

#### WEDGELESS DELUXE

Suitable for aluminium



Suitable for awning



Suitable for casement



East





nstructions ncluded



Made in New Zealand



#### An ASSA ABLOY Group brand

ASSA ABLOY