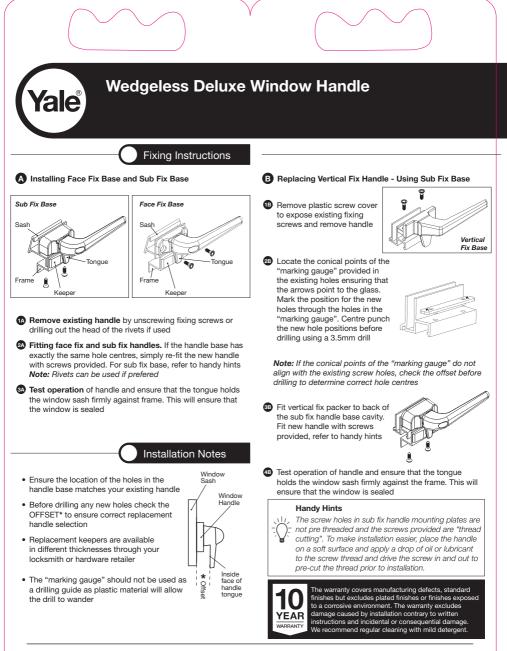

### CONTENTS

1 x Wedgeless Deluxe right-handed window handle 2 x Screws 1 x Key 1 x Installation instructions

#### **TOOLS REQUIRED**

- 3.5mm drill bit
- $\bigcirc$
- #1 square screwdriver

Marker pen

Safety goggles

The world's favourite lock www.yalelock.co.nz 9

ASSA ABLOY New Zealand 6 Armstrong Road, Albany, Auckland 0632, New Zealand