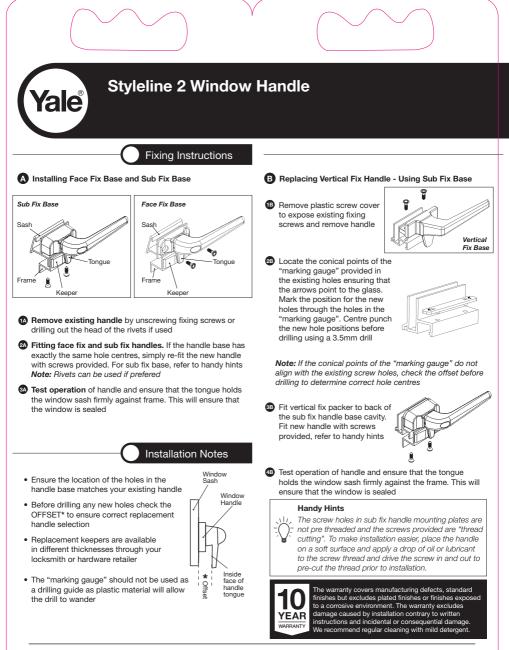

# WINDOW HANDLE SUB FIXING

RIGHT HANDED

ROFESSIONAL SERIES

## CONTENTS

1 x Styleline 2 right-handed window handle

- 2 x Screws
- 1 x Installation instructions

### **TOOLS REQUIRED**

### Drill



4.5mm drill bit

#1 square screwdriver

Marker pen

Safety goggles



www.yalelock.co.nz

The world's favourite lock

ASSA ABLOY New Zealand 6 Armstrong Road, Albany, Auckland 0632, New Zealand

Quality, ISO 9001 Environmental, ISO 14001

**Yale** 

For customer feedback: nzsales@assaabloy.com

An ASSA ABLOY Group brand



PLEASE RECYCLE



Suitable for casement

Suitable for aluminium

Suitable for awning



Easy

STYLELINE 2 DOUBLE TONGUE



Instruction included



Made in New Zealand



#### An ASSA ABLOY Group brand

ASSA ABLOY