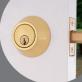

MC13PB (Polished Brass) MC13SS (Stainless Steel)

## **HIGH SECURITY | Suitable for timber**

Suitable for hinged door

Secure deadlocking bolt with hardened steel roller

25mm bolt throw for higher security

Adjustable backset 60-70mm

54mm crossbore hole size

Door Thickness 35-45mm 2 keys

Easy install

Instructions included