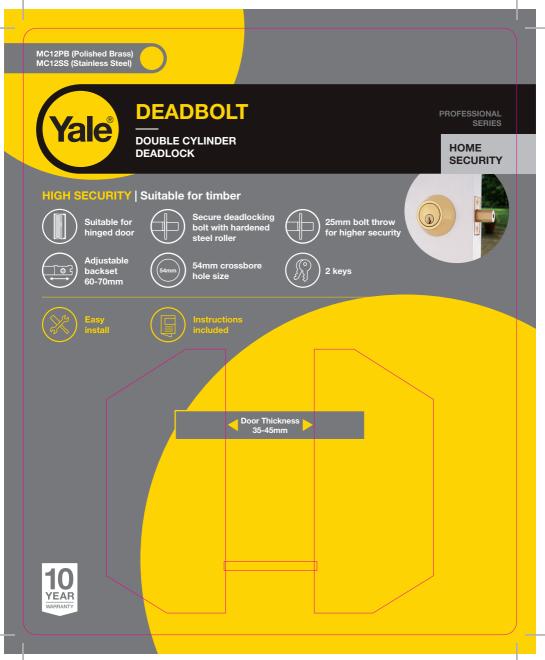

## DEADBOLT DOUBLE CYLINDER

**PROFESSIONAL SERIES** 

## **TOOLS REQUIRED** CONTENTS 1 x Outside cylinder assembly 3mm drill bit 1 x Inside cylinder assembly 1 x Bolt assembly 5mm drill bit 1 x Strike 2 x Keys 16mm drill bit 2 x Mounting screws 4 x Fixing screws 25mm spade bit 2 x One-way security mounting screws 54mm hole saw ASSA ABLOY New Zealand 6 Armstrong Road, Albany, Drill Auckland 0632, New Zealand Quality, ISO 9001 PLEASE RECYCLE Environmental, ISO 14001 Phillips screwdriver For customer feedback: nzsales@assaabloy.com Safety googles ASSA ABLOY An ASSA ABLOY Group brand Hammer Chisel MC12 Q25066 1217