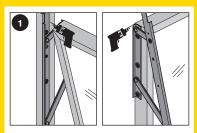

## Preparing the Window

- Remove screws / drill rivets from frame side of stay
- Remove sash from frame
- Remove screws / drill rivets from sash side of stay