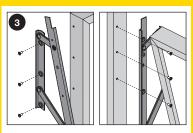

## Install New Stays

- Screw / rivet new stay to sash using existing holes
- Lift sash into position in frame
- Screw / rivet new stay to frame using existing holes

FIXING SCREWS OR RIVETS ARE NOT INCLUDED IN THE PACK AS SIZE WILL VARY TO SUIT JOINERY