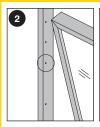

## **Check Condition**

- If using screws, check condition of all screw holes
- If screws do not tighten in holes, rivets must be used