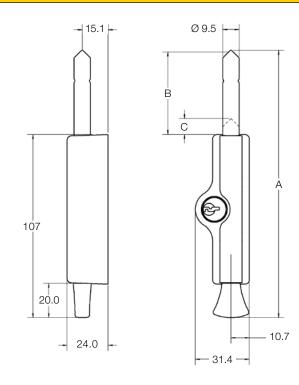

## Options

- The base model can be enhanced to suit a variety of specialised applications by use of one of the bolt options available:
- The standard bolt length is 155.5mm
- The standard bolt thrown length is 50mm and the unthrown length is 9.5mm
- Available in range of colours to complement any door design and finish

An ASSA ABLOY Group brand ASSA ABLOY

|               | A - Bolt length | B - Bolt thrown<br>length | C - Bolt unthrown<br>length |
|---------------|-----------------|---------------------------|-----------------------------|
| Standard bolt | 155.5mm         | 50mm                      | 9.5mm                       |