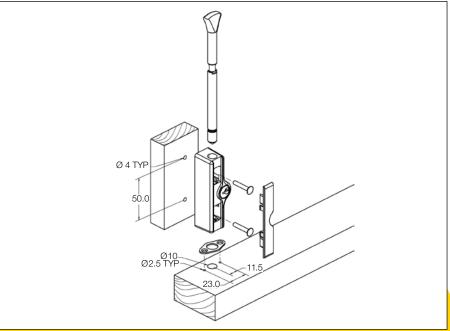

## Options

- The base model can be enhanced to suit a variety of specialised applications by use of one of the bolt options available:
- The standard bolt length is 155.5mm
- The standard bolt thrown length is 50mm and the unthrown length is 9.5mm
- Available in range of colours to complement any door design and finish