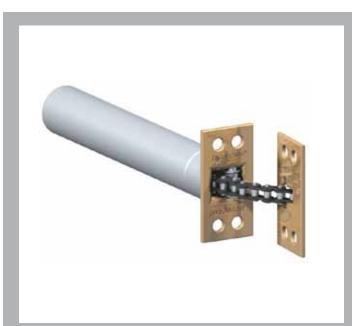

## **Door Security Accessory**

The Interlock Securicloser provides automatic closure of timber or aluminium doors fitted with standard hinges. The closing power is adjustable without removing the unit from the door and can be set to door size and weight. The Securicloser is strong, durable, hidden from view and fits most standard doors.

## Features:

- Closes nuisance doors, stops heat loss and ensures privacy
- For use on doors up to 50kg (108lb). For doors above this weight, use multiple door closers
- Fixing position can be adapted to door design
- Installations can be reversed if more suitable for barrel to be inserted into door frame and frame plate fitted to door edge
- New Zealand made