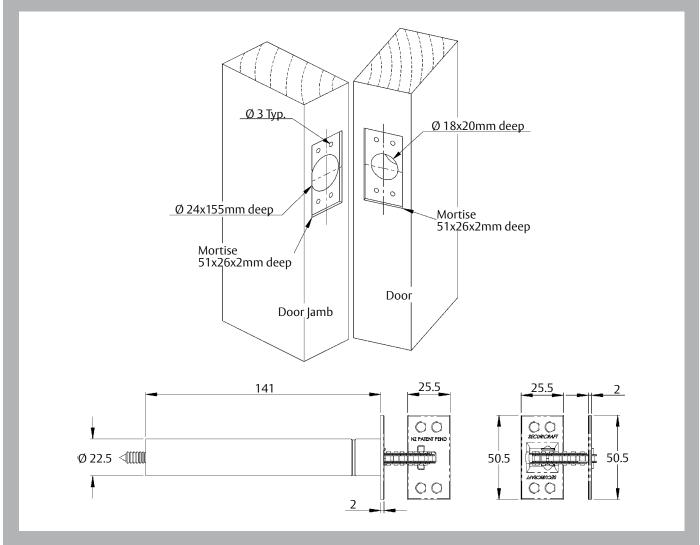

## **Door Security Accessory**

The Interlock Securicloser provides automatic closure of timber or aluminium doors fitted with standard hinges. The closing power is adjustable without removing the unit from the door and can be set to door size and weight. The Securicloser is strong, durable, hidden from view and fits most standard doors.

## Features:

- Closes nuisance doors, stops heat loss and ensures privacy
- For use on doors up to 50kg (108lb). For doors above this weight, use multiple door closers
- Fixing position can be adapted to door design
- Installations can be reversed if more suitable for barrel to be inserted into door frame and frame plate fitted to door edge
- New Zealand made