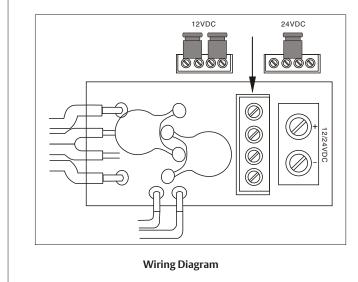

#### 12/24V Adjustable

#### Notes

(<sub>12/24Vdc</sub>)

- The default setting is 24VDC
- To select 12 VDC see image below

ASSA ABLOY New Zealand Limited 6 Armstrong Road, Albany, Auckland 0632 info.nz@assaabloy.com www.assaabloy.co.nz