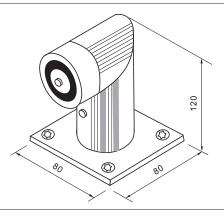

#### Specifications

Dimensions

- Dimensions: 80L x 80W x 105H (mm)
- Voltage: 12/24VDC+10% (Selectable)
- Current Draw: 12V/140mA 24V/70mA
- Operating Temp: -10~+55°C

Reliable Fail-Safe Mechanism

.

- Durable and Silent Operation
- Designed to AS4178 Standard
- Suitable Humidity: 0~95% (Relative humidity)
- Holding Force: 23kg
- Suitable for: Single and Double Fire Doors