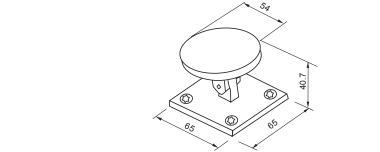

#### Specifications

Dimensions

- Dimensions: 80L x 80W x 105H (mm)
- Voltage: 12/24VDC+10% (Selectable)
- Current Draw: 12V/140mA 24V/70mA
- Operating Temp: -10~+55°C

Reliable Fail-Safe Mechanism

.

- Durable and Silent Operation
- Designed to AS4178 Standard
- Suitable Humidity: 0~95% (Relative humidity)
- Holding Force: 23kg
- Suitable for: Single and Double Fire Doors