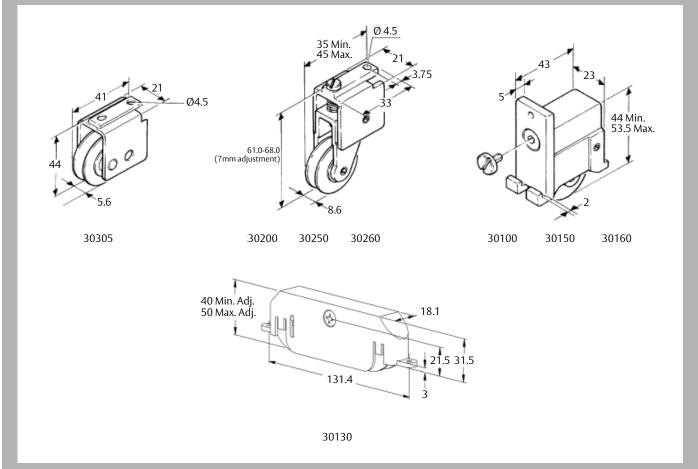

## Features:

- Each roller carriage wheel is inserted with a lubricated sealed ball bearing race to ensure a long, maintenance-free life
- The roller carriage (30100, 30150 and 30160) has the unique feature of being capable of interior or exterior stile mounting and when installed may be fully adjusted in either position
- The tyre profile of the wheel centralises the door panel about the track, providing a smooth, quiet sliding action
- All adjustable models of roller carriages provide easily accessible, on-site finite alignment of the door panel
- New Zealand made

## Options:

- Adjustable nylon carriage: 25kg, 50kg and 50 kg stainless steel roller
- Standard nylon door roller: 25kg, 50kg and 50kg stainless steel roller
- Fixed roller carriage with up to 25 kg carrying capacity
- Side adjusting roller carriage with up to 100kg carrying capacity
- Replacement roller wheel 25kg