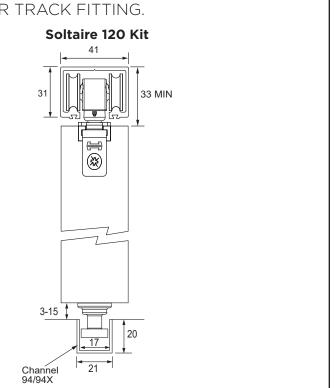

**NOTE:** APRON HOUSING REPLACES APRON PLATE INSTALLATION STEPS. (COMPATIBLE WITH HUSKY 120 PRO AND SOLTAIRE 120 SLIDING DOOR HARDWARE)

Co. Durham, DH6 5NG

**UK SALES** 

Durham Road, Bowburn, **t:** +44 (0) 191 377 7345