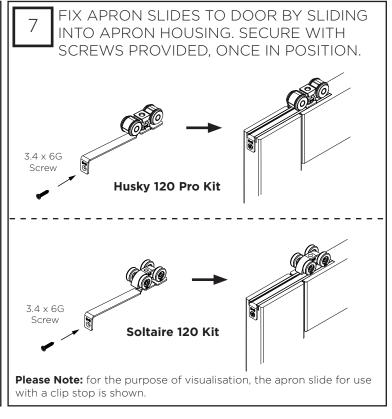

**NOTE:** APRON HOUSING REPLACES APRON PLATE INSTALLATION STEPS. (COMPATIBLE WITH HUSKY 120 PRO AND SOLTAIRE 120 SLIDING DOOR HARDWARE)

Co. Durham, DH6 5NG

**UK SALES** 

Durham Road, Bowburn, **t:** +44 (0) 191 377 7345