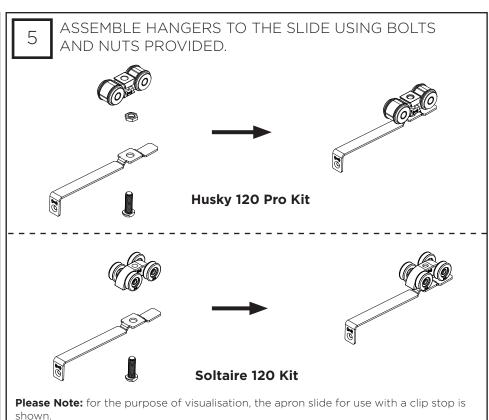

**NOTE:** APRON HOUSING REPLACES APRON PLATE INSTALLATION STEPS. (COMPATIBLE WITH HUSKY 120 PRO AND SOLTAIRE 120 SLIDING DOOR HARDWARE)

Co. Durham, DH6 5NG

**UK SALES** 

Durham Road, Bowburn, **t:** +44 (0) 191 377 7345