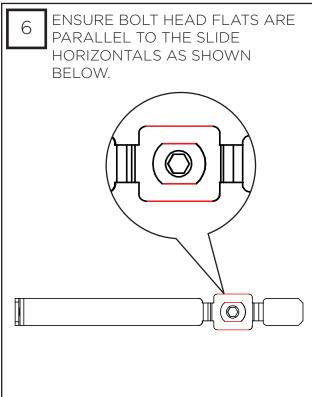

**NOTE:** APRON HOUSING REPLACES APRON PLATE INSTALLATION STEPS. (COMPATIBLE WITH HUSKY 120 PRO AND SOLTAIRE 120 SLIDING DOOR HARDWARE)

Co. Durham, DH6 5NG

**UK SALES** 

Durham Road, Bowburn, **t:** +44 (0) 191 377 7345