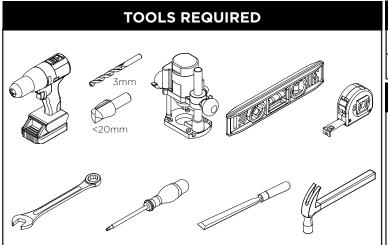

## COMPACT 120 LOW HEADROOM KIT



## FITTING INSTRUCTIONS



| KIT AND DOOR SPECIFICATION |             |
|----------------------------|-------------|
| Kit Short Code             | (S)<br>(kg) |
| CP120                      | 120kg       |



**NOTE:** APRON HOUSING REPLACES APRON PLATE INSTALLATION STEPS. (COMPATIBLE WITH HUSKY 120 PRO AND SOLTAIRE 120 SLIDING DOOR HARDWARE)

















Co. Durham, DH6 5NG

**UK SALES** 

Durham Road, Bowburn, **t:** +44 (0) 191 377 7345

**w:** www.pchenderson.com **w:** www.pchenderson.com **w:** export.pchenderson.com

**IRELAND SALES** 

**t:** +353 (0)1 643 6816

**INTERNATIONAL SALES** 

**t:** +44 (0) 191 377 7346

e: sales@pchenderson.com e: sales@pchenderson.ie e: international@pchenderson.com Sep-23