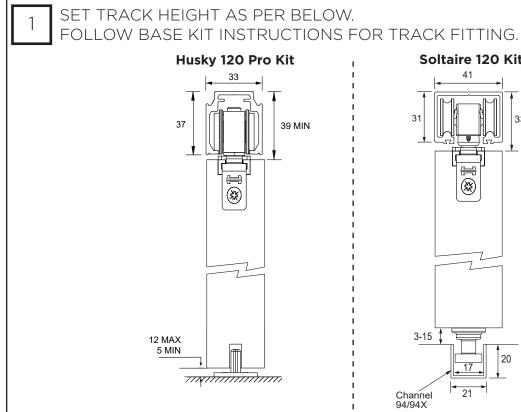

**NOTE:** APRON HOUSING REPLACES APRON PLATE INSTALLATION STEPS. (COMPATIBLE WITH HUSKY 120 PRO AND SOLTAIRE 120 SLIDING DOOR HARDWARE)

Co. Durham, DH6 5NG

**UK SALES** 

Durham Road, Bowburn, **t:** +44 (0) 191 377 7345