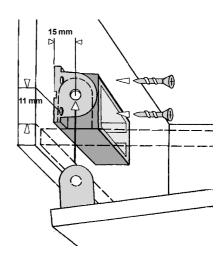

### **Electrical**

187mA at 12 vdc (Red coil wires bi-directional) 87mA at 24 vdc (Blue coil wires bi-directional)

# Monitoring

None

#### Mechanical

Holding force 150kg (330 lbs)

### Warranty

Protected by TRICERE 5 year warranty

#### **Environment**

Operational temperature range -20° to +60°

# Shipping

Product weight = 146gms Shipping weight = 165gms

Shipping size in box =  $115 \times 45 \times 37 \text{ mm}$ 



### **Sliding Door**



## **Swing Door**



## **Specification Statement**

The lock which is to be surface mounted and constructed of cast aluminium should be self latching when used in the power to open mode. The lock must be capable of being inter-changed from power to open or power to lock "on site" if required. Lock alignment must be adjustable up to 5 mm in both the "x" and "y " directions both during and after installation.

## **Distributed By:**