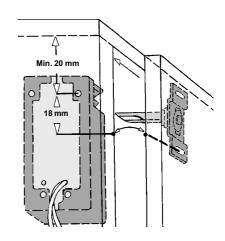

### **Electrical**

187mA at 12 vdc (Red coil wires bi-directional) 87mA at 24 vdc (Blue coil wires bi-directional)

# Monitoring

None

#### Mechanical

Holding force 150kg (330 lbs)

### Warranty

Protected by TRICERE 5 year warranty

#### **Environment**

Operational temperature range -20° to +60°

# Shipping

Product weight = 146gms Shipping weight = 165gms

Shipping size in box =  $115 \times 45 \times 37 \text{ mm}$ 



### **Sliding Door**



## **Swing Door**



## **Specification Statement**

The lock which is to be surface mounted and constructed of cast aluminium should be self latching when used in the power to open mode. The lock must be capable of being inter-changed from power to open or power to lock "on site" if required. Lock alignment must be adjustable up to 5 mm in both the "x" and "y " directions both during and after installation.

## **Distributed By:**