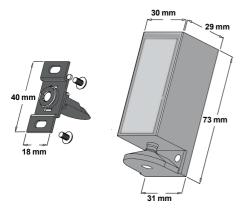

#### Mechanical

Holding force 150kg (330 lbs)

# Shipping

Product weight = 146gms Shipping weight = 165gms

Shipping size in box =  $115 \times 45 \times 37 \text{ mm}$ 