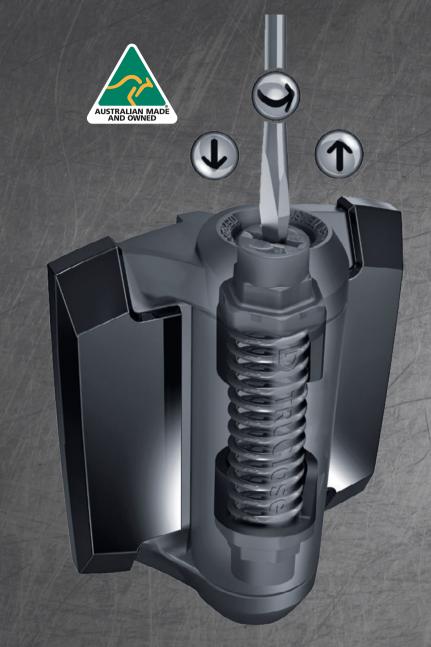

# **Patented tension adjustment**

Quick and easy tension adjustment (closing force) using a large screwdriver at either end of hinge barrel.

### Molded hinge body

No rust, binding, sagging or staining! Constructed from UV-stabilized, industrial-strength polymer.

## Internal stainless steel spring

High-quality, stainless steel spring provides reliable closure and lasting performance.

#### Reinforcementrib

Molded ribs provide superior torsional and lateral leaf strength.

#### **Iptional alignment leg**

Models with and without quick-fit alignment legs for fast, convenient installation and added fixing strength.

# **Concealed Fasteners**

Clip-on leaf trim covers hide the fasteners to provide a clean, contemporary finish and enhance gate style.