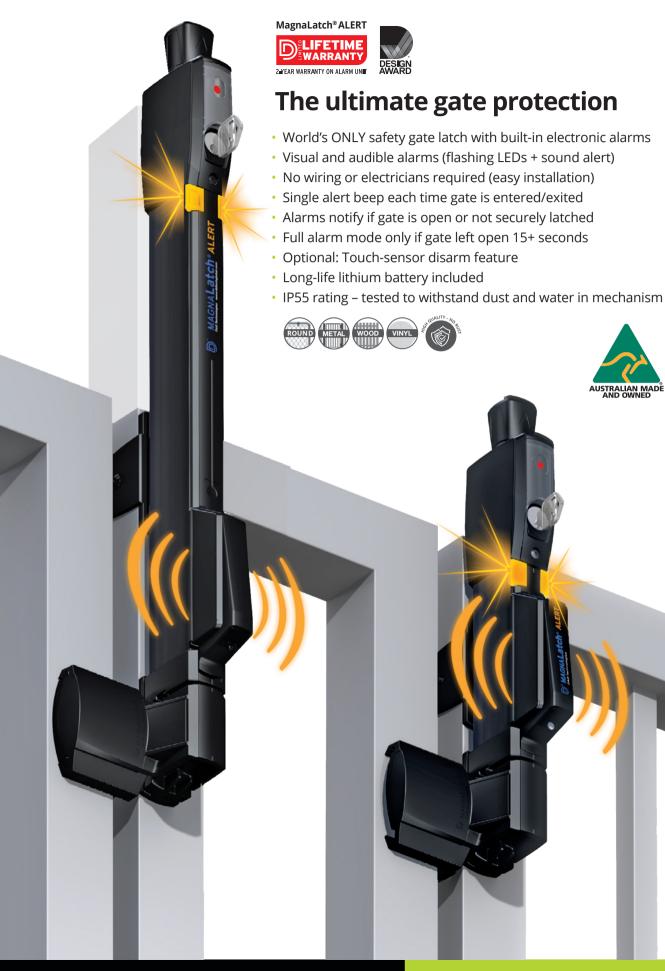

e latch is locked or unlocked

#### ekeyable security lock

6-pin lock cylinder can be rekeyed (by a locksmith) to match existing doors etc.

# uilt-in post cap spacing

No need for separate post-cap spacers

#### track innovation

Unique and solid rear-mounting track provides superior fixing strength and easy vertical adjustment

### Product traceability

Superior, quality manufacturing and responsible tracking through registered product numbering

0401600870 1600879:46

# **Improved** drainage

Sloping feature channels water away from latch and striker body

#### **Alignment indicators**

Help identify when vertical or horizontal adjustment is required

# Safety "stop"

The original safety stop prevents children from pushing the gate down to unlatch

**12** MAGNETIC LATCHES

DDTECH.COM