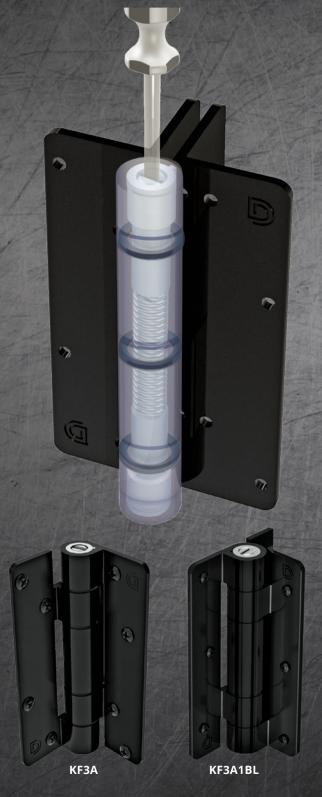

### Patented tension adjustment

- Adjust tension from both ends (tension adjustment always facing up)
- 6 tension settings for finer adjustment (suit a range of metal gates)
- Single-handed tension adjustment (using slot-head screwdriver)

### Polymer pivot design

Low-friction polymer pivot washers provide long life & low maintenance

#### ling legs

For quick alignment during installation plus added fixing strength

# Stainless steel spring Internal torsion spring constructed

of stainless steel to prevent binding and staining

## Versatile installation

Suits left- or right-swinging gates

Gate weight Self-closes gates up to 44 lb (20kg)

#### 3 finishes available

Aluminum with powder-coated finish in Black, Bronze or White (KF3A1BL model only available in black)