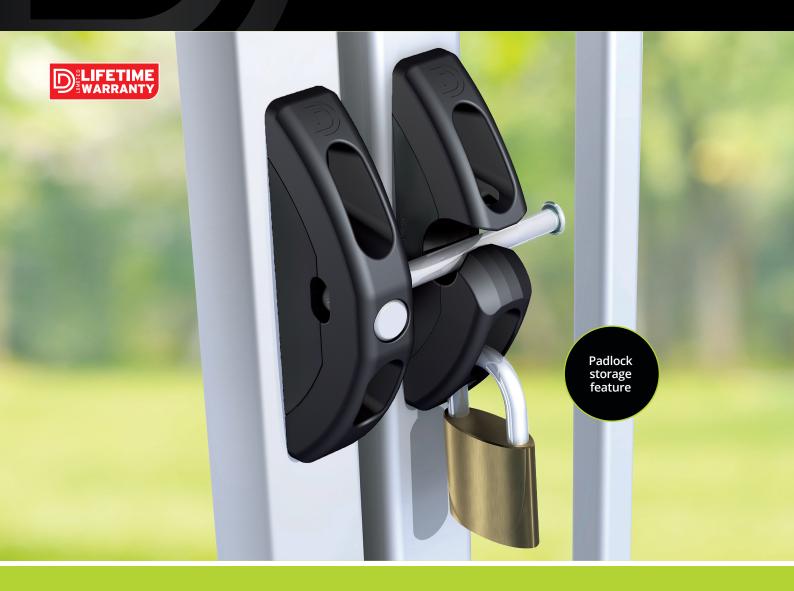

## Toggle-action design compensates for gate sag

- · Ideal for gates prone to ground movement
- Fits to all square posts & gate frames
- · Padlockable, with padlock storage feature
- · Vertically and horizontally adjustable
- Industrial-strength polymer construction
- Stainless steel toggle/latch bolt