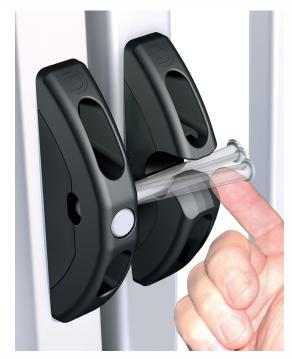

## Toggle-action design compensates for gate sag

- · Ideal for gates prone to ground movement
- Fits to all square posts & gate frames
- · Padlockable, with padlock storage feature
- · Vertically and horizontally adjustable
- Industrial-strength polymer construction
- Stainless steel toggle/latch bolt