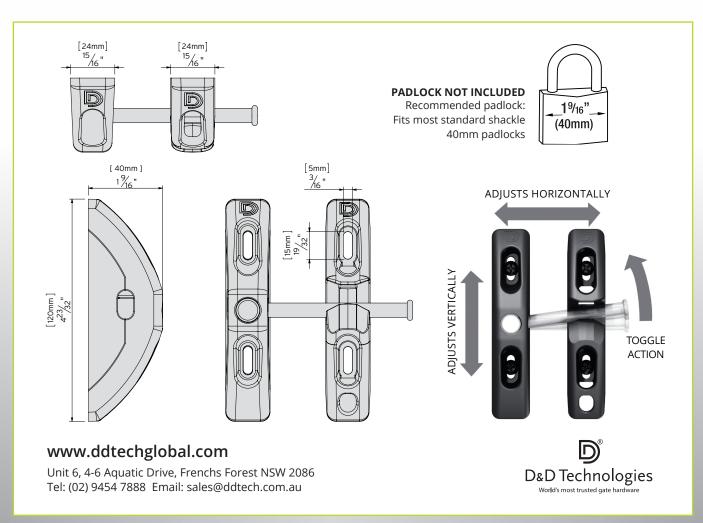

## Toggle-action design compensates for gate sag

- · Ideal for gates prone to ground movement
- Fits to all square posts & gate frames
- · Padlockable, with padlock storage feature
- · Vertically and horizontally adjustable
- Industrial-strength polymer construction
- Stainless steel toggle/latch bolt

## **Product Dimensions**

| CODE | COLOR | FEATURE           | GATE MATERIAL | IDEAL GAP | GAP VARIANCE |
|------|-------|-------------------|---------------|-----------|--------------|
| TL01 | Black | Padlockable latch | Metal, Wood   | 25mm      | 10-44mm      |