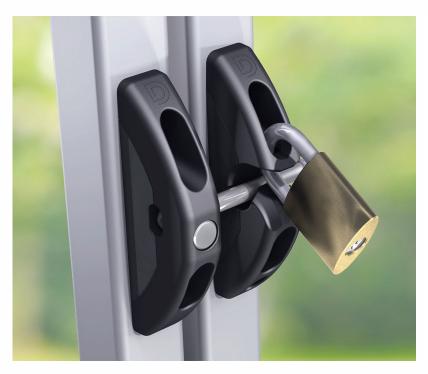

## Toggle-action design compensates for gate sag

- · Ideal for gates prone to ground movement
- Fits to all square posts & gate frames
- · Padlockable, with padlock storage feature
- · Vertically and horizontally adjustable
- Industrial-strength polymer construction
- Stainless steel toggle/latch bolt