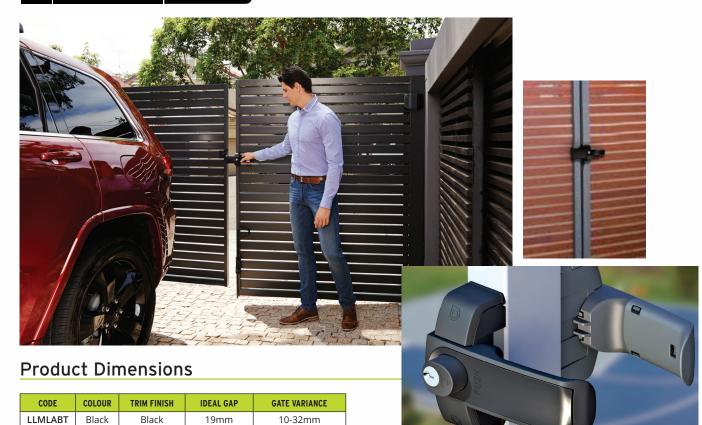

## ©° LOKK**Latch**° MAGNETIC

Brushed \*NOTE: Insert "A" for keyed-alike or "D" for keyed differently.

Chrome

19mm

19mm

10-32mm

10-32mm

LLMLACT

LLMLAST

Black

Black