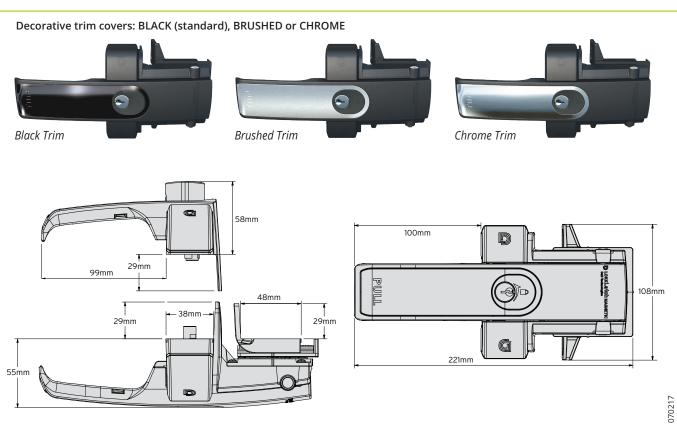

## Innovative design locks and operates from both sides of gate!

- Proven D&D magnetic technology
- · Opens from inside and outside gate
- Convenient Push/Pull operation
- No visible fasteners
- Dual, 6-pin rekeyable locks
- · Vertical & horizontal adjustment
- Decorative trim cover options (see over)

## ©° LOKK**Latch**° MAGNETIC

Brushed \*NOTE: Insert "A" for keyed-alike or "D" for keyed differently.

Chrome

19mm

19mm

10-32mm

10-32mm

LLMLACT

LLMLAST

Black

Black