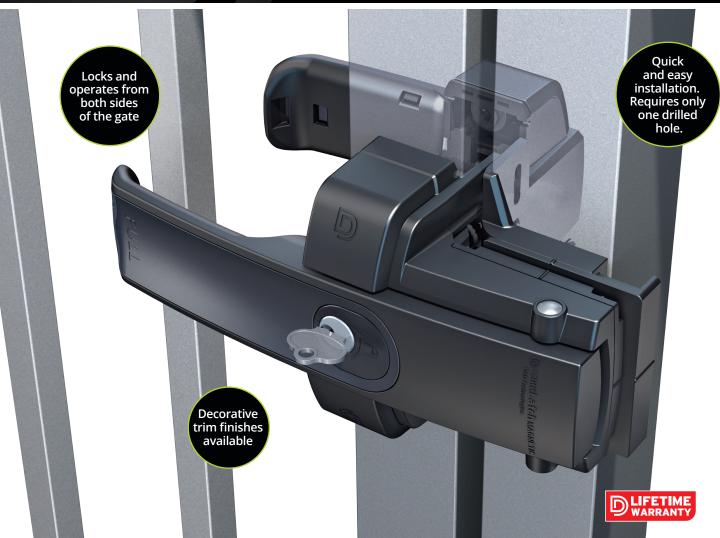

## Magnetic, key-lockable gate lock

## Innovative design locks and operates from both sides of gate!

- Proven D&D magnetic technology
- · Opens from inside and outside gate
- Convenient Push/Pull operation
- No visible fasteners
- Dual, 6-pin rekeyable locks
- · Vertical & horizontal adjustment
- Decorative trim cover options (see over)