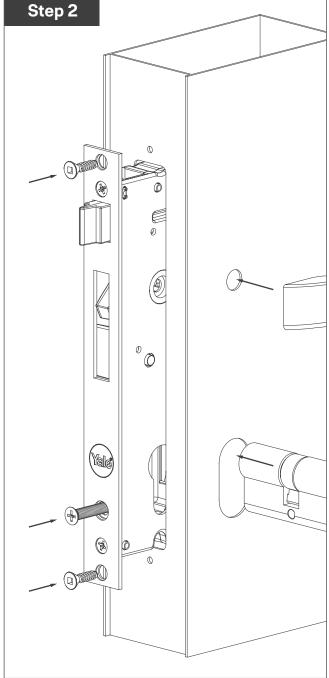

#### **Installing Pinnacle**

- Fit replacement lock into cutout in the door.
- Use fixing screws to fix lock into place.
- Replace cylinder into the lock and check for function by depressing anti-slam and operating the cylinder.
- Replace the furniture onto the door.