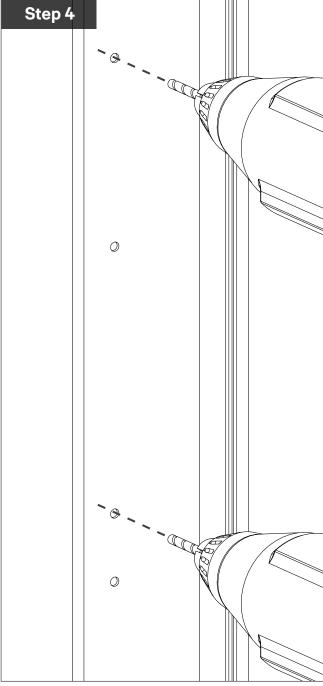

### **Inserting Pinnacle Strike**

- Fix the PINNACLE strike to the frame.
- The strike may need adjustment in and out to function correctly.
- The bottom fixing hole of the previous strike will not be covered by the new strike