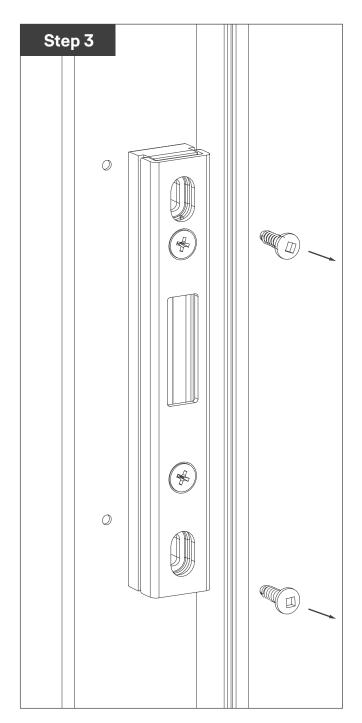

### **Removing Optimum strike**

• Remove screws

#### **Extra Holes**

• Drill extra holes to fix PINNACLE strike refer PINNACLE mortise SDL instructions