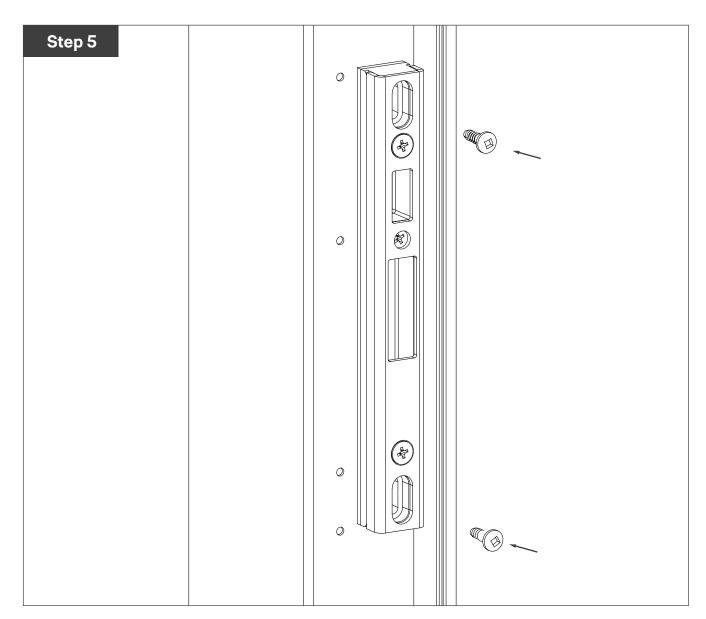

### **Inserting Pinnacle Strike**

- Fix the PINNACLE strike to the frame.
- The strike may need adjustment in and out to function correctly.
- The bottom fixing hole of the previous strike will not be covered by the new strike