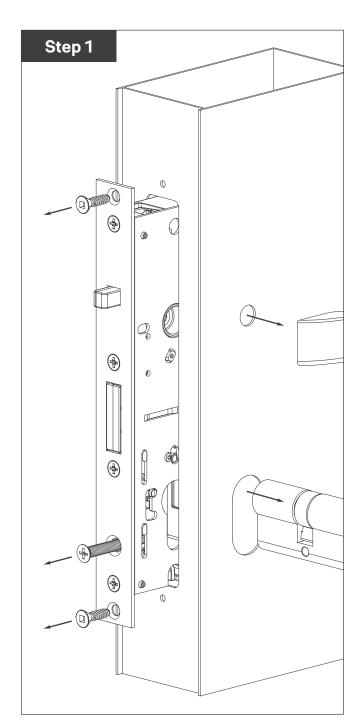

#### **Removing Optimum**

- Remove the furniture from the door and the cylinder from the lock
- Unscrew the lock fixing screws.
- Remove the lock from the cutout in the door.

#### **Installing Pinnacle**

- Fit replacement lock into cutout in the door.
- Use fixing screws to fix lock into place.
- Replace cylinder into the lock and check for function by depressing anti-slam and operating the cylinder.
- Replace the furniture onto the door.