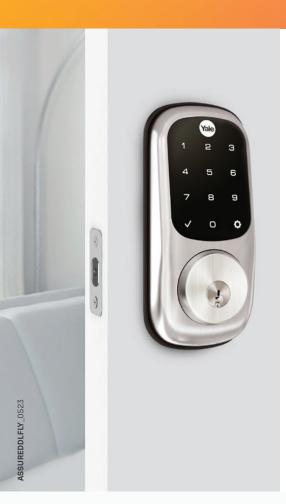

# Assure Lock®

Combining high security with cutting edge technology, the Yale Assure Lock® Door Lock is a high quality security solution for the contemporary home.

Secure your home with this Yale electronic lock and enjoy the convenience of unlocking and locking your door using the backlit touchscreen keypad; you'll never have to carry around your keys again. Enjoy peace of mind, protected by a Yale Lock with 180 years of security expertise built in.

**Important:** This product is suitable for residential applications on entry doors. It is not suitable for entry points where the escutcheon is exposed to outdoor elements.