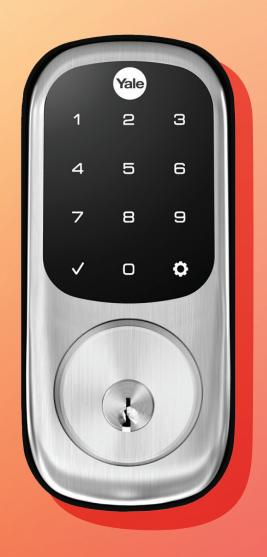

#### **Touchscreen Keypad**

Unlock by entering your PIN code and lock-up with a simple tap of the keypad.

#### **One Touch Locking**

Lock-up without the hassle of keys by simply tapping the keypad.

#### **Create Unique Pin Codes**

Create up to 25 unique PIN codes, adjust lock features and personalise your settings.

#### **Mechanical Key Override**

In the event your battery goes flat, you have a mechanical key override that will prevent you from being locked out.
Remember to always keep your keys in a safe and convenient place.