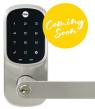

# Assure Lock<sup>®</sup> Lever Keyed

Combining high security with cutting edge technology, the Yale Assure Lock<sup>®</sup> Lever Keyed is a high quality security solution for the contemporary home.

The Assure Lock<sup>®</sup> Lever Keyed is all you need on your front door, now 'smart-ready' and in matt black with a stylish Element L3 lever. As a standalone digital lever, there is no need for an additional deadbolt lock, nor a latch or a separate door handle. Designed for singlehole doors (doors without a deadbolt). It is easy-toinstall and conveniently replaces existing lever locks or knobsets.

Enjoy peace of mind, protected by a Yale Lock with more than 183 years of security expertise built in.