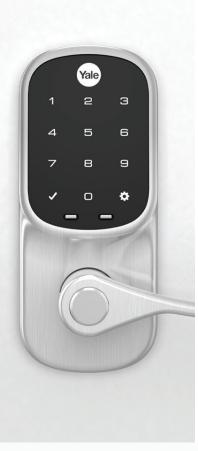

# Assure Lock<sup>®</sup> Lever Keyed

Combining high security with cutting edge technology, the Yale Assure Lock<sup>®</sup> Lever Keyed is a high quality security solution for the contemporary home.

The Assure Lock<sup>®</sup> Lever Keyed is all you need on your front door, now 'smart-ready' and in matt black with a stylish Element L3 lever. As a standalone digital lever, there is no need for an additional deadbolt lock, nor a latch or a separate door handle. Designed for singlehole doors (doors without a deadbolt). It is easy-toinstall and conveniently replaces existing lever locks or knobsets.

#### **Touchscreen Keypad**

Unlock by entering your PIN code and lock-up with simple tap of keypad