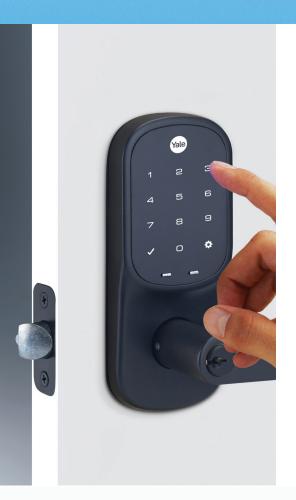

#### **Touchscreen Keypad**

Unlock by entering your PIN code and lock-up with simple tap of keypad

Access is easy - simply enter your code on the keypad, pull down the lever and you're in. Enjoy peace of mind, protected by a Yale Lock with 180 years of security expertise built in.