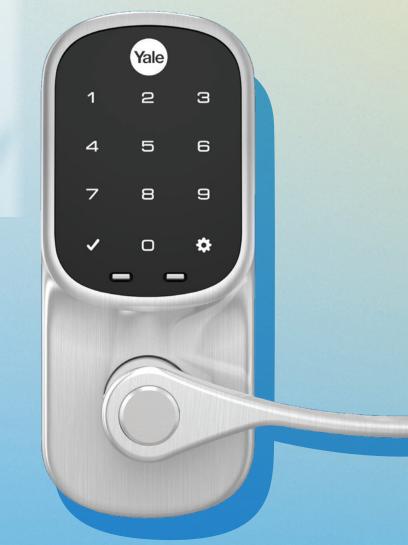

#### **Touchscreen Keypad**

Unlock by entering your PIN code and lock-up with simple tap of keypad

# Assure Lock<sup>®</sup> Lever

#### Combining high security with cutting edge technology, the Yale Assure Lock<sup>®</sup> Lever is a high quality security solution for the contemporary home.

The Assure Keyless Lever is all you need on your front door. As a standalone digital lever, there is no need for an additional deadbolt lock, nor a latch or a separate door handle. Designed for single-hole doors (doors without a deadbolt). The Assure Lever is easy-toinstall and conveniently replaces existing lever locks or knobsets.

Access is easy - simply enter your code on the keypad, pull down the lever and you're in. Enjoy peace of mind, protected by a Yale Lock with 180 years of security expertise built in.