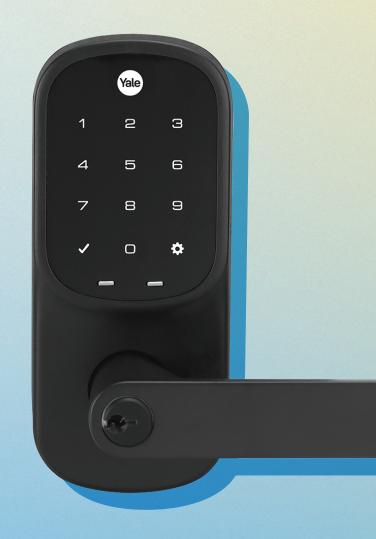

# Assure Lock<sup>®</sup> Lever Keyed

Combining high security with cutting edge technology, the Yale Assure Lock<sup>®</sup> Lever Keyed is a high quality security solution for the contemporary home.

The Assure Lock<sup>®</sup> Lever Keyed is all you need on your front door, now 'smart-ready' and in matt black with a stylish Element L3 lever. As a standalone digital lever, there is no need for an additional deadbolt lock, nor a latch or a separate door handle. Designed for singlehole doors (doors without a deadbolt). It is easy-toinstall and conveniently replaces existing lever locks or knobsets.

#### **Touchscreen Keypad**

Unlock by entering your PIN code and lock-up with simple tap of keypad

#### **Mechanical Key Override**

In the event your battery goes flat, you have a mechanical key override that will prevent you from being locked out