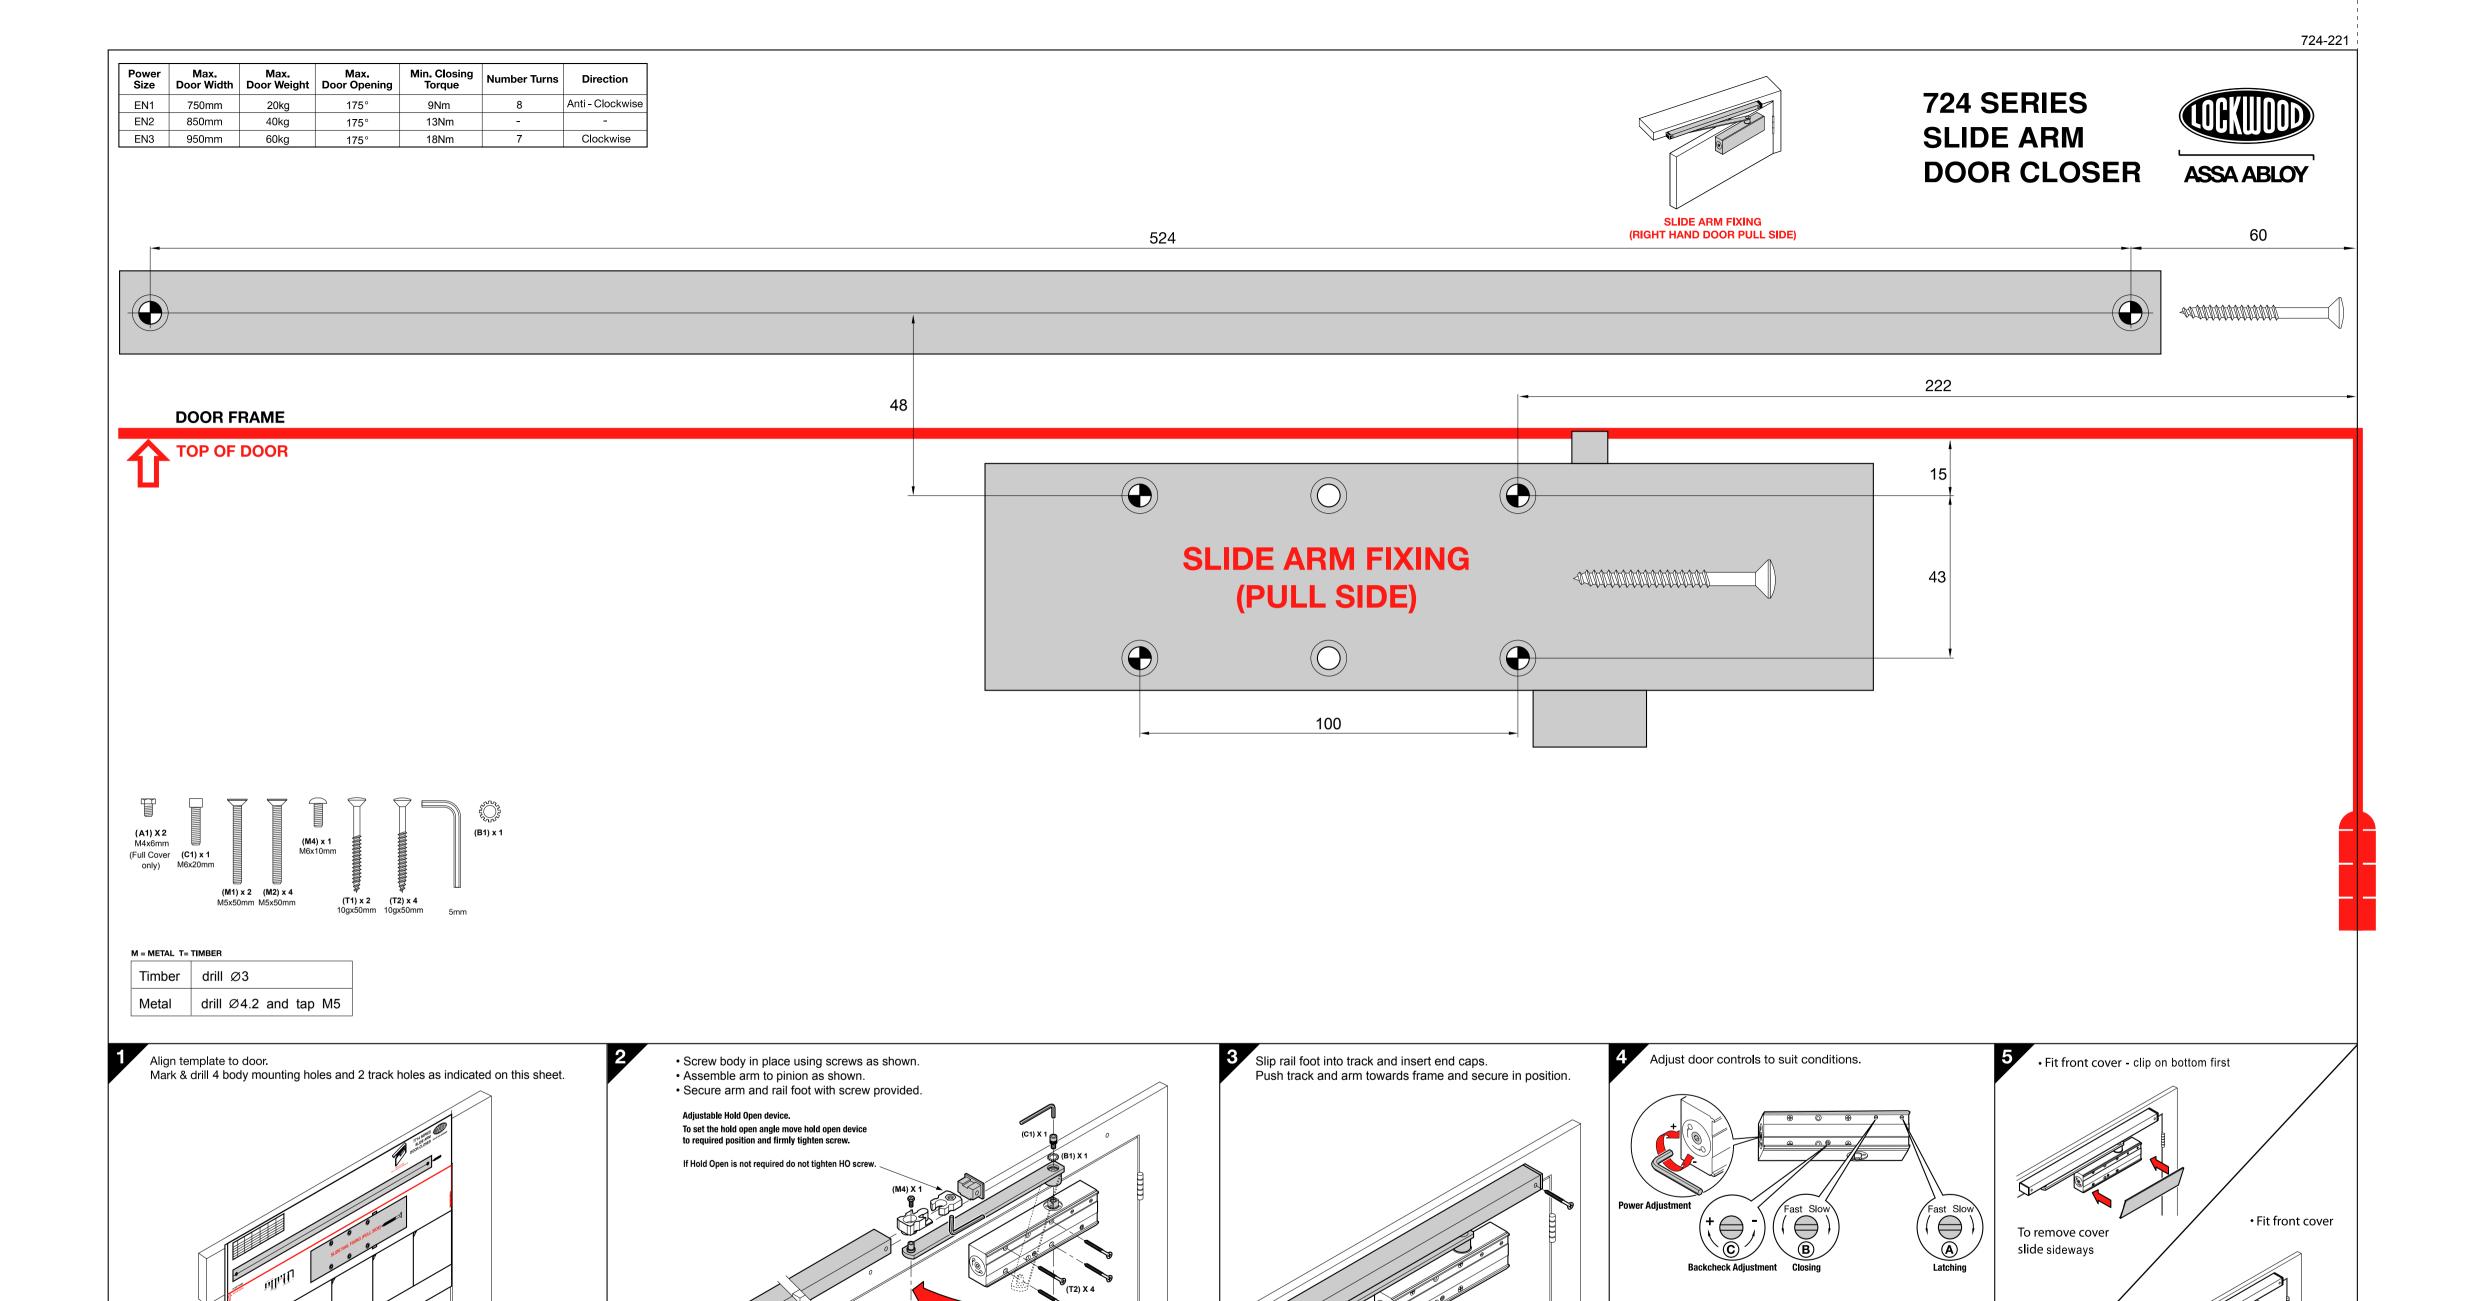

| Power<br>Size | Max.<br>Door Width | Max.<br>Door Weight | Max.<br>Door Opening | Min. Closing<br>Torque | Number Turns | Direction        |
|---------------|--------------------|---------------------|----------------------|------------------------|--------------|------------------|
| EN1           | 750mm              | 20kg                | 175°                 | 9Nm                    | 8            | Anti - Clockwise |
| EN2           | 850mm              | 40kg                | 175°                 | 13Nm                   | -            | -                |
| EN3           | 950mm              | 60kg                | 175°                 | 18Nm                   | 7            | Clockwise        |

(T1) x 2 (T2) x 4

(M1) x 2 (M2) x 4 M5x50mm M5x50mm

(A1) X 2

(Full Cover only)

(C1) x 1 M6x20mm

(B1) x 1

ASSA ABLOY Australia Pty Limited, 235 Huntingdale Rd, Oakleigh, VIC 3166 ABN 90 086 451 907 ©2009

70° - 175° Control door speed with 175° - 15° Control door speed with 15° - 0° Control door speed with 15° Control

SLIDE ARM FIXING (PULL SIDE)