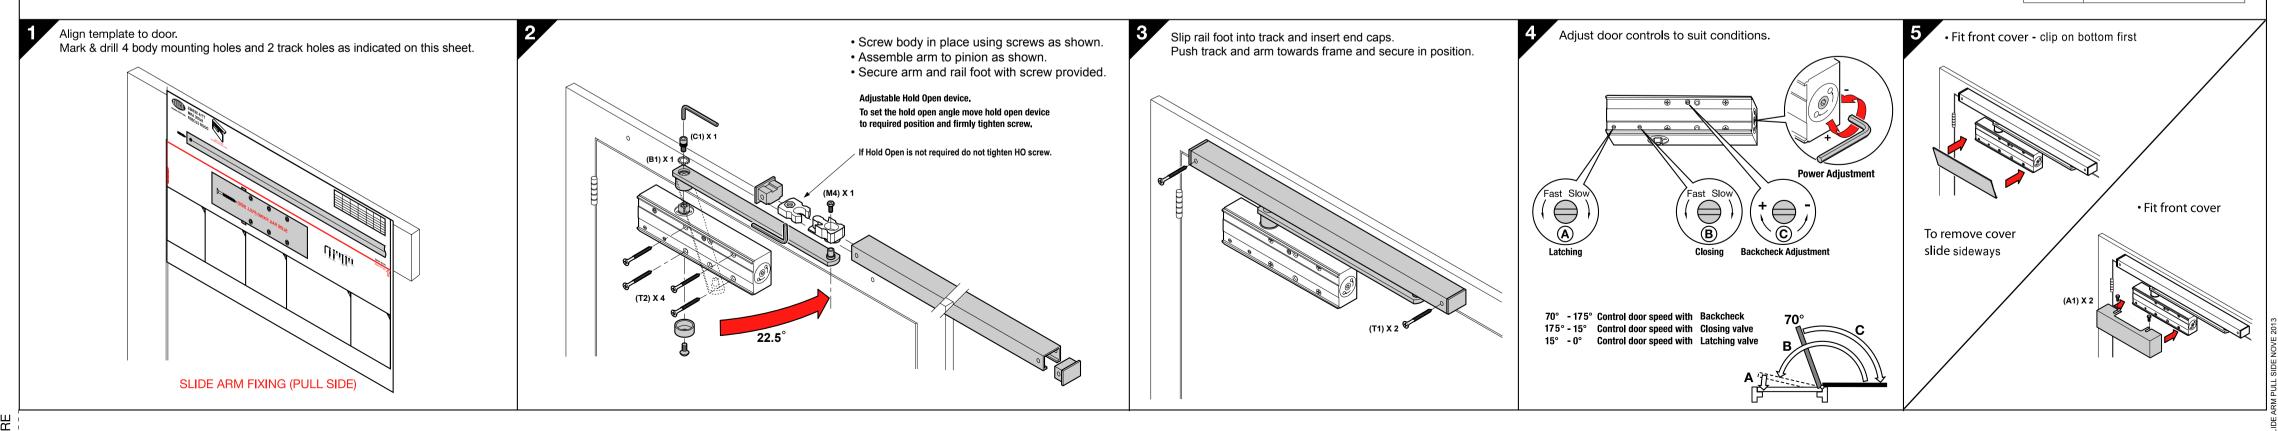

(T1) x 2 (T2) x 4

(M1) x 2 (M2) x 4 M5x50mm M5x50mm

(A1) X 2

(Full Cover only)

(C1) x 1 M6x20mm

(B1) x 1

ASSA ABLOY Australia Pty Limited, 235 Huntingdale Rd, Oakleigh, VIC 3166 ABN 90 086 451 907 ©2009

70° - 175° Control door speed with 175° - 15° Control door speed with 15° - 0° Control door speed with 15° Control

SLIDE ARM FIXING (PULL SIDE)