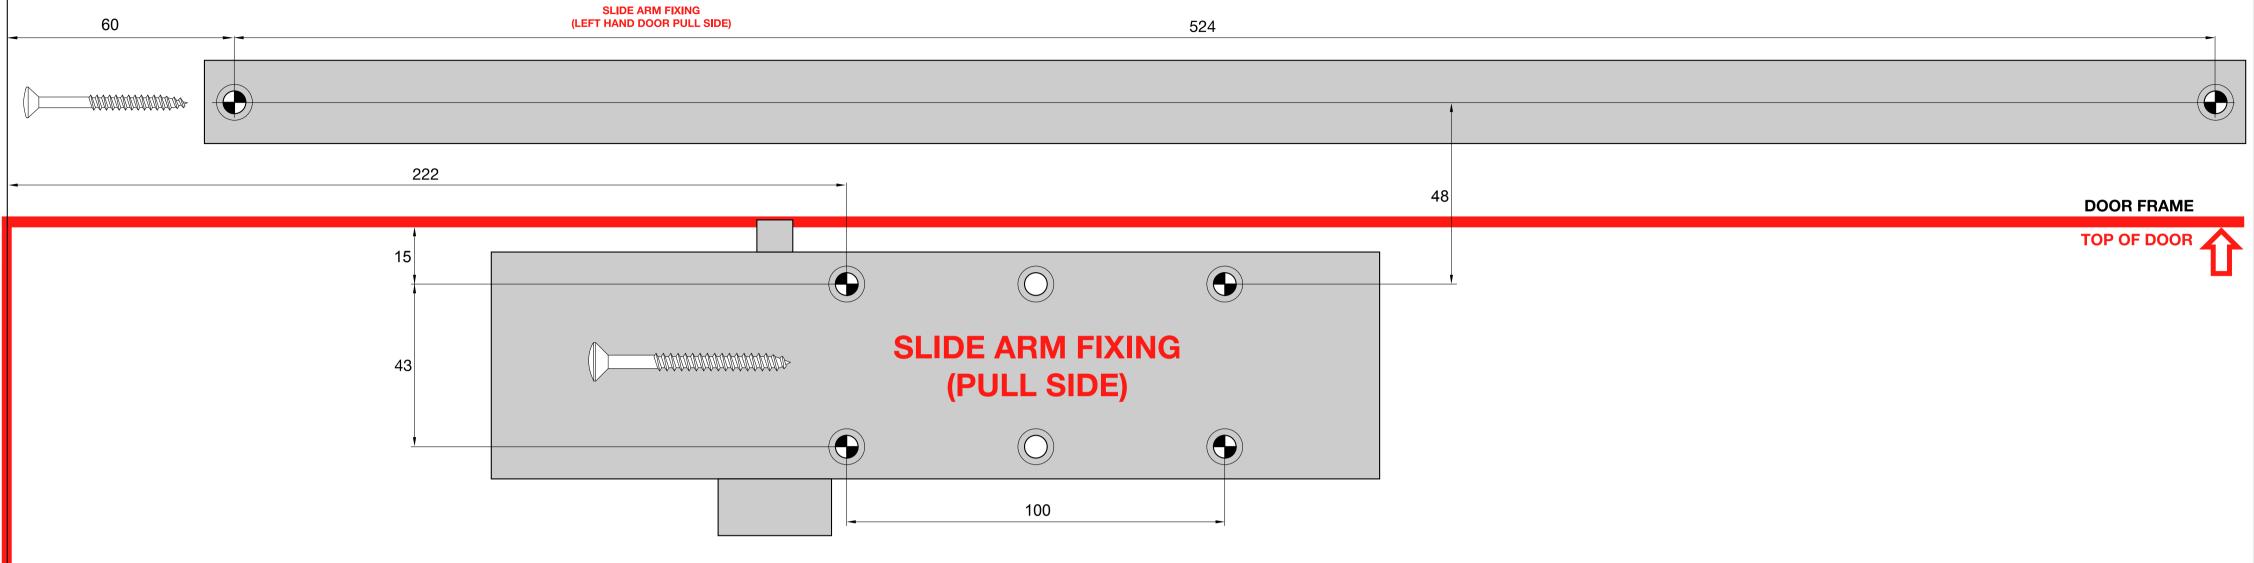

| Power<br>Size | Max.<br>Door Width | Max.<br>Door Weight | Max.<br>Door Opening | Min. Closing<br>Torque | Number Turns | Direction        |
|---------------|--------------------|---------------------|----------------------|------------------------|--------------|------------------|
| EN1           | 750mm              | 20kg                | 175°                 | 9Nm                    | 8            | Anti - Clockwise |
| EN2           | 850mm              | 40kg                | 175°                 | 13Nm                   | -            | -                |
| EN3           | 950mm              | 60kg                | 175°                 | 18Nm                   | 7            | Clockwise        |





(T1) x 2 (T2) x 4

(M1) x 2 (M2) x 4 M5x50mm M5x50mm

(A1) X 2

(Full Cover only)

(C1) x 1 M6x20mm



(B1) x 1



ASSA ABLOY Australia Pty Limited, 235 Huntingdale Rd, Oakleigh, VIC 3166 ABN 90 086 451 907 ©2009

70° - 175° Control door speed with 175° - 15° Control door speed with 15° - 0° Control door speed with 15° Control

SLIDE ARM FIXING (PULL SIDE)