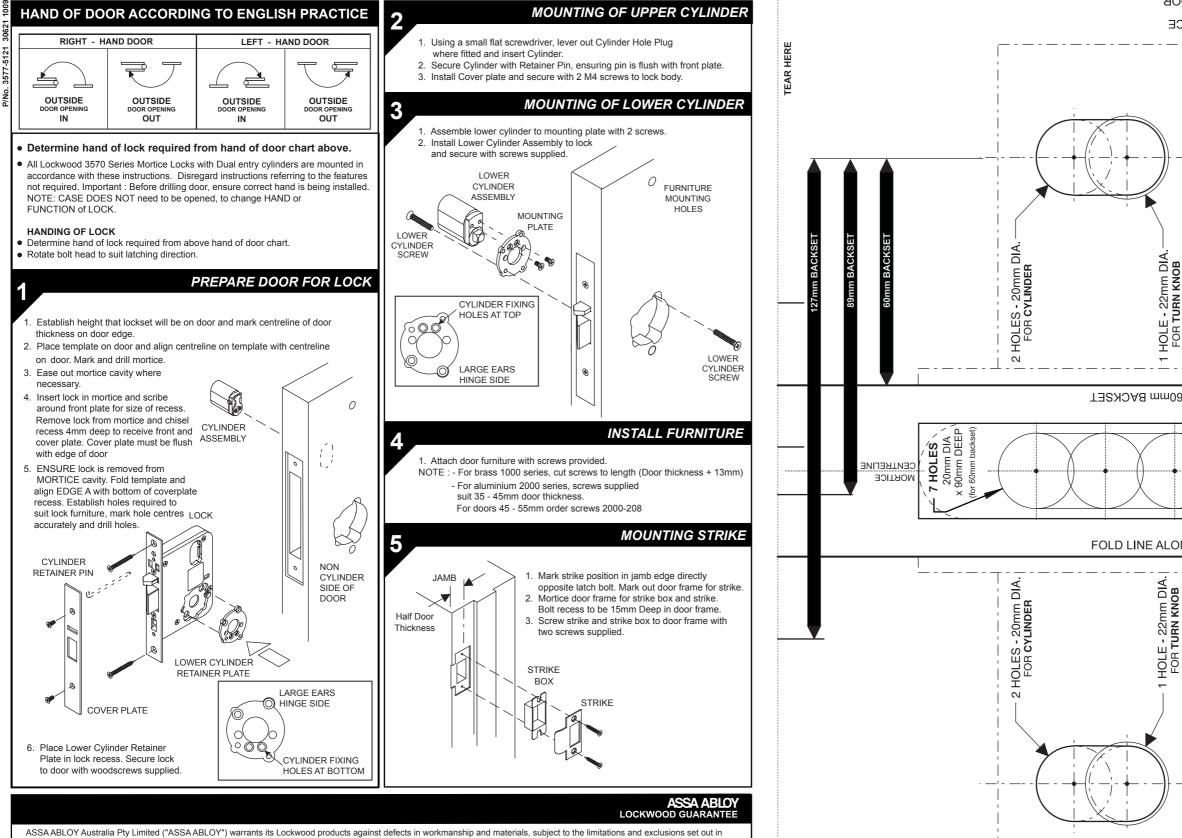

## 3570 SERIES MORTICE LOCK with DUAL ENTRY CYLINDER **MOUNTING INSTRUCTIONS**

this Warranty. If, within the normal working life of a product, it is found to be defective, and none of the limitations and exclusions set out in this Warranty apply, ASSA ABLOY will supply the same or equivalent product free of charge. This is the only remedy granted by ASSA ABLOY under this Warranty. *Limitations:* All electrical and electronic components used in ASSA ABLOY's Lockwood range of products (excluding batteries) are guaranteed for a period of 12 months from the date of proof of purchase, unless stated otherwise. *Exclusions:* This Warranty does not cover: 1. Damage to or malfunction or failure of the Lockwood product caused or contributed to by: (a) improper installation or failure to follow fitting instructions; (b) improper maintenance; (c) fair wear and tear; (d) any modification or repair which has not been authorized by ASSA ABLOY; (e) use of substitute or replacement parts or cylinders other than genuine ASSA ABLOY parts or cylinders, or (f) use of batteries other than those specified by ASSA ABLOY. 2. The cost of: (a) removal and/or replacement of the Lockwood product; (b) freight and/or travelling time; (c) replacement batteries; or (d) any modification or repairs to a Lockwood product, unless authorised by ASSA ABLOY. 3. Damage to or deterioration of the plated finishes Florentine Bronze, Architectural Bronze, Polished Brass, Gold and Satin Brass, which are classified as soft finishes, and are subject to deterioration under some environmental conditions. 4. Personal injury, property damage or economic loss, however caused. Symmetry<sup>™</sup> 5 Year Finish Warranty: ASSA ABLOY Australia Pty Limited will replace five-year branded Symmetry product if within five years from the proven date of purchase it