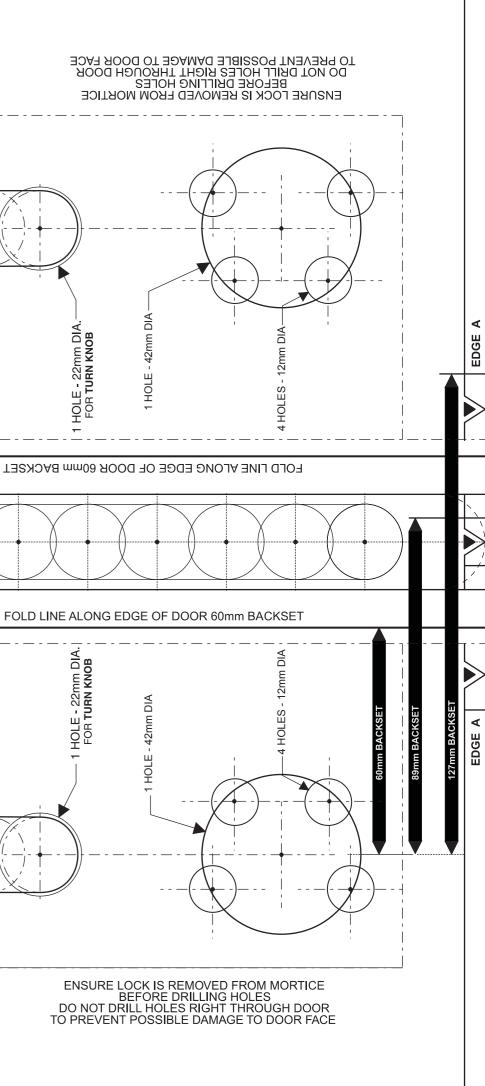

## 3570 SERIES MORTICE LOCK with DUAL ENTRY CYLINDER **MOUNTING INSTRUCTIONS**

this Warranty. If, within the normal working life of a product, it is found to be defective, and none of the limitations and exclusions set out in this Warranty apply, ASSA ABLOY will supply the same or equivalent product free of charge. This is the only remedy granted by ASSA ABLOY under this Warranty. *Limitations:* All electrical and electronic components used in ASSA ABLOY's Lockwood range of products (excluding batteries) are guaranteed for a period of 12 months from the date of proof of purchase, unless stated otherwise. *Exclusions:* This Warranty does not cover: 1. Damage to or malfunction or failure of the Lockwood product caused or contributed to by: (a) improper installation or failure to follow fitting instructions; (b) improper maintenance; (c) fair wear and tear; (d) any modification or repair which has not been authorized by ASSA ABLOY; (e) use of substitute or replacement parts or cylinders other than genuine ASSA ABLOY parts or cylinders, or (f) use of batteries other than those specified by ASSA ABLOY. 2. The cost of: (a) removal and/or replacement of the Lockwood product; (b) freight and/or travelling time; (c) replacement batteries; or (d) any modification or repairs to a Lockwood product, unless authorised by ASSA ABLOY. 3. Damage to or deterioration of the plated finishes Florentine Bronze, Architectural Bronze, Polished Brass, Gold and Satin Brass, which are classified as soft finishes, and are subject to deterioration under some environmental conditions. 4. Personal injury, property damage or economic loss, however caused. Symmetry<sup>™</sup> 5 Year Finish Warranty: ASSA ABLOY Australia Pty Limited will replace five-year branded Symmetry product if within five years from the proven date of purchase it