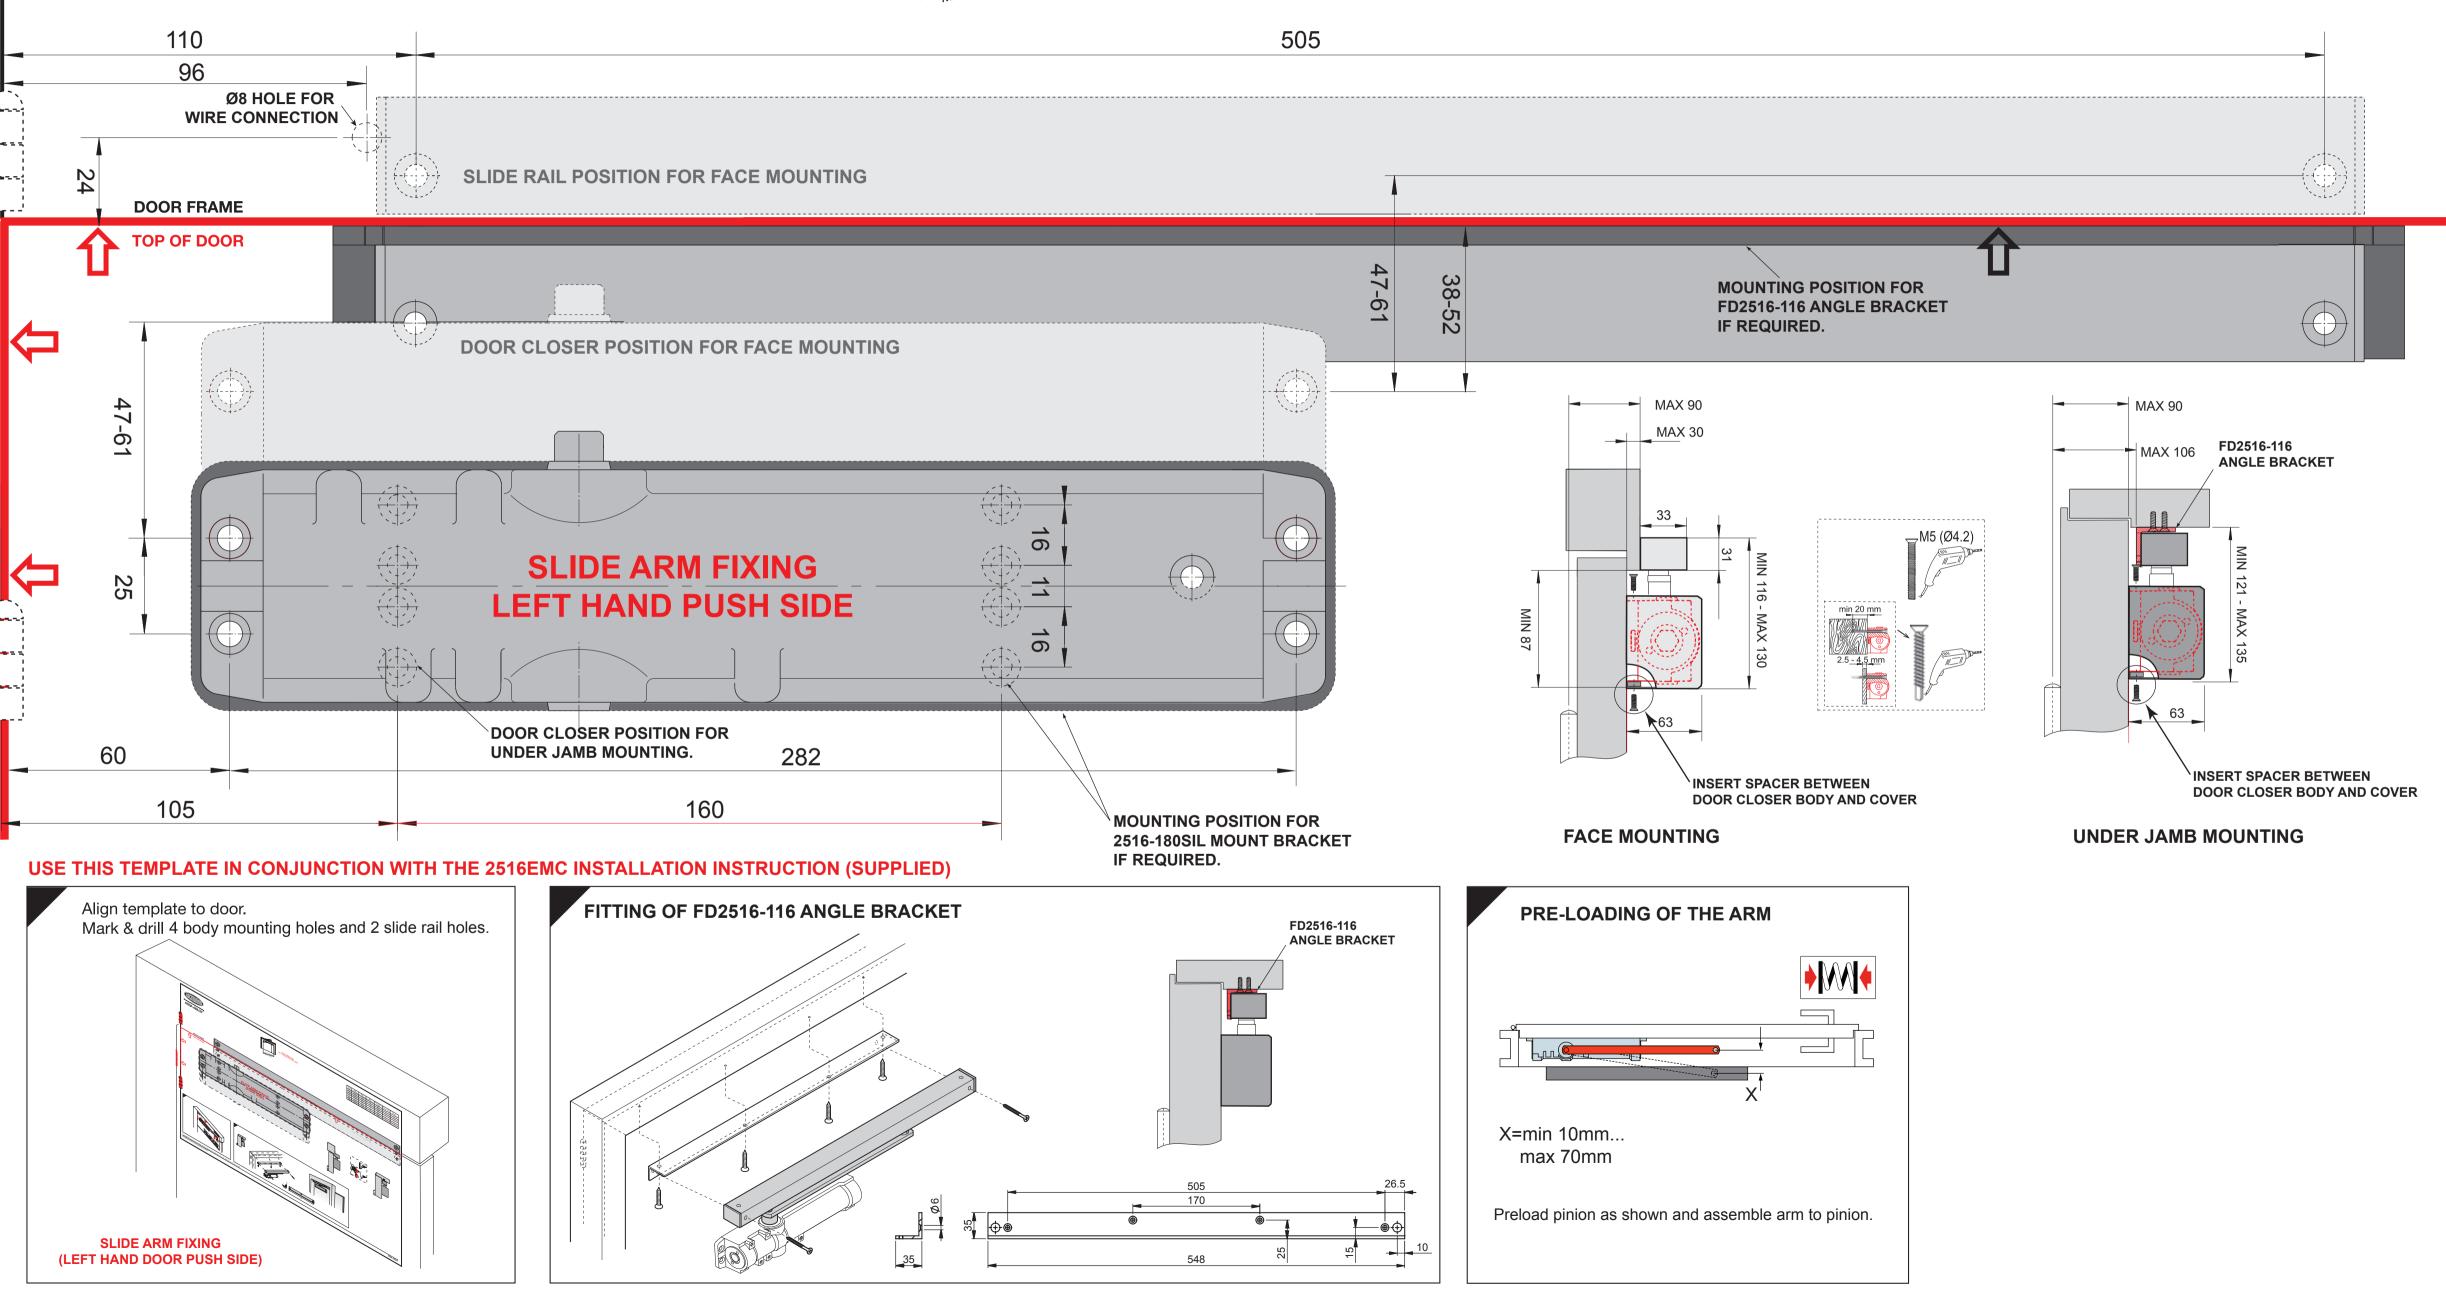

## Please Note:

This document is provided as a dimensional reference and should not be printed as a drilling template unless it can be correctly scaled to 100% by your printer.

| Power<br>Size | Max.<br>Door Width | Max.<br>Door Weight | Max.<br>Door Opening | Min. Closing<br>Torque | Number Turns |
|---------------|--------------------|---------------------|----------------------|------------------------|--------------|
| EN1           | 750mm              | 20kg                | 175°                 | 9Nm                    | 1            |
| EN2           | 850mm              | 40kg                | 175°                 | 13Nm                   | 2            |
| EN3           | 950mm              | 60kg                | 175°                 | 18Nm                   | 4*           |
| EN4           | 1100mm             | 80kg                | 175°                 | 26Nm                   | 6            |
| EN5           | 1250mm             | 100kg               | 175°                 | 37Nm                   | 9            |
| EN6           | 1400mm             | 120kg               | 175°                 | 54Nm                   | 13           |