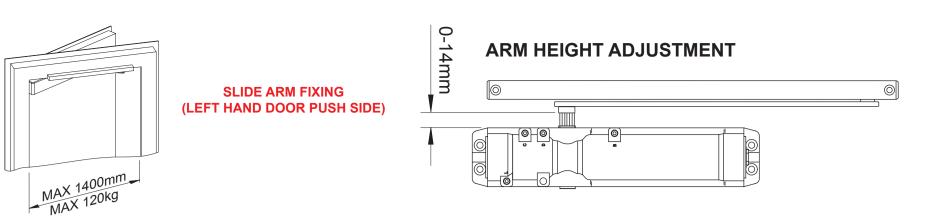

## Please Note:

This document is provided as a dimensional reference and should not be printed as a drilling template unless it can be correctly scaled to 100% by your printer.

| Power<br>Size | Max.<br>Door Width | Max.<br>Door Weight | Max.<br>Door Opening | Min. Closing<br>Torque | Number Turns |
|---------------|--------------------|---------------------|----------------------|------------------------|--------------|
| EN1           | 750mm              | 20kg                | 175°                 | 9Nm                    | 1            |
| EN2           | 850mm              | 40kg                | 175°                 | 13Nm                   | 2            |
| EN3           | 950mm              | 60kg                | 175°                 | 18Nm                   | 4*           |
| EN4           | 1100mm             | 80kg                | 175°                 | 26Nm                   | 6            |
| EN5           | 1250mm             | 100kg               | 175°                 | 37Nm                   | 9            |
| EN6           | 1400mm             | 120kg               | 175°                 | 54Nm                   | 13           |