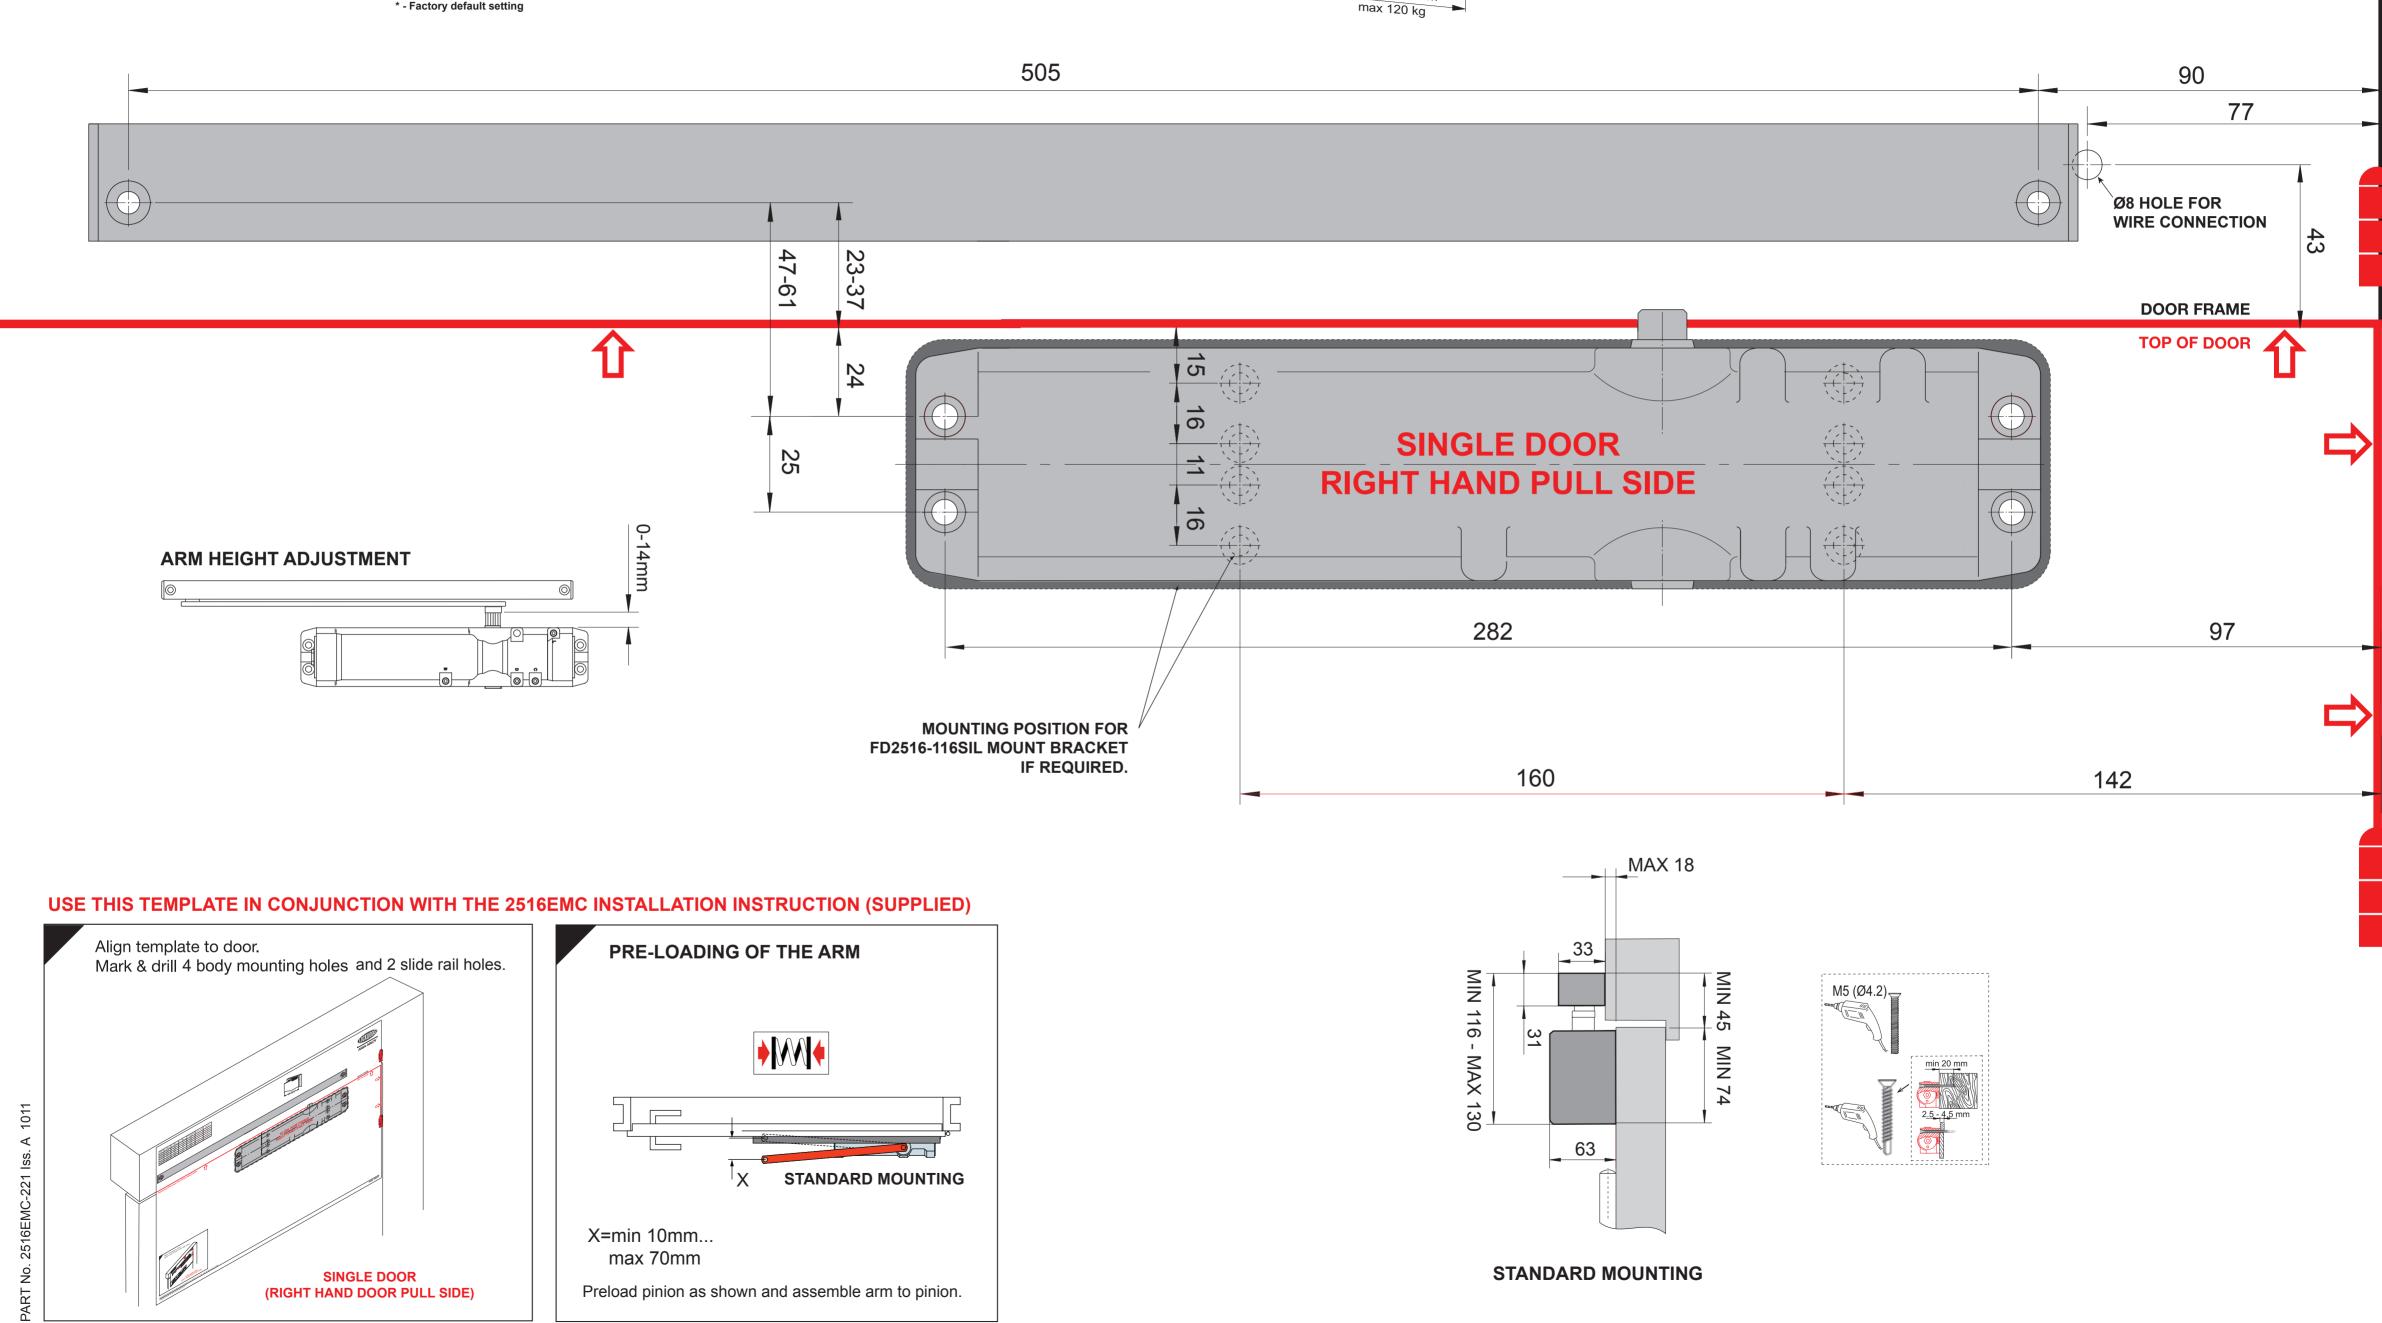

## Please Note:

This document is provided as a dimensional reference and should not be printed as a drilling template unless it can be correctly scaled to 100% by your printer.

| Power<br>Size | Max.<br>Door Width | Max.<br>Door Weight | Max.<br>Door Opening | Min. Closing<br>Torque | Number Turns |
|---------------|--------------------|---------------------|----------------------|------------------------|--------------|
| EN1           | 750mm              | 20kg                | 175°                 | 9Nm                    | 1            |
| EN2           | 850mm              | 40kg                | 175°                 | 13Nm                   | 2            |
| EN3           | 950mm              | 60kg                | 175°                 | 18Nm                   | 4*           |
| EN4           | 1100mm             | 80kg                | 175°                 | 26Nm                   | 6            |
| EN5           | 1250mm             | 100kg               | 175°                 | 37Nm                   | 9            |
| EN6           | 1400mm             | 120kg               | 175°                 | 54Nm                   | 13           |

max 1400 mm

\* - Factory default setting