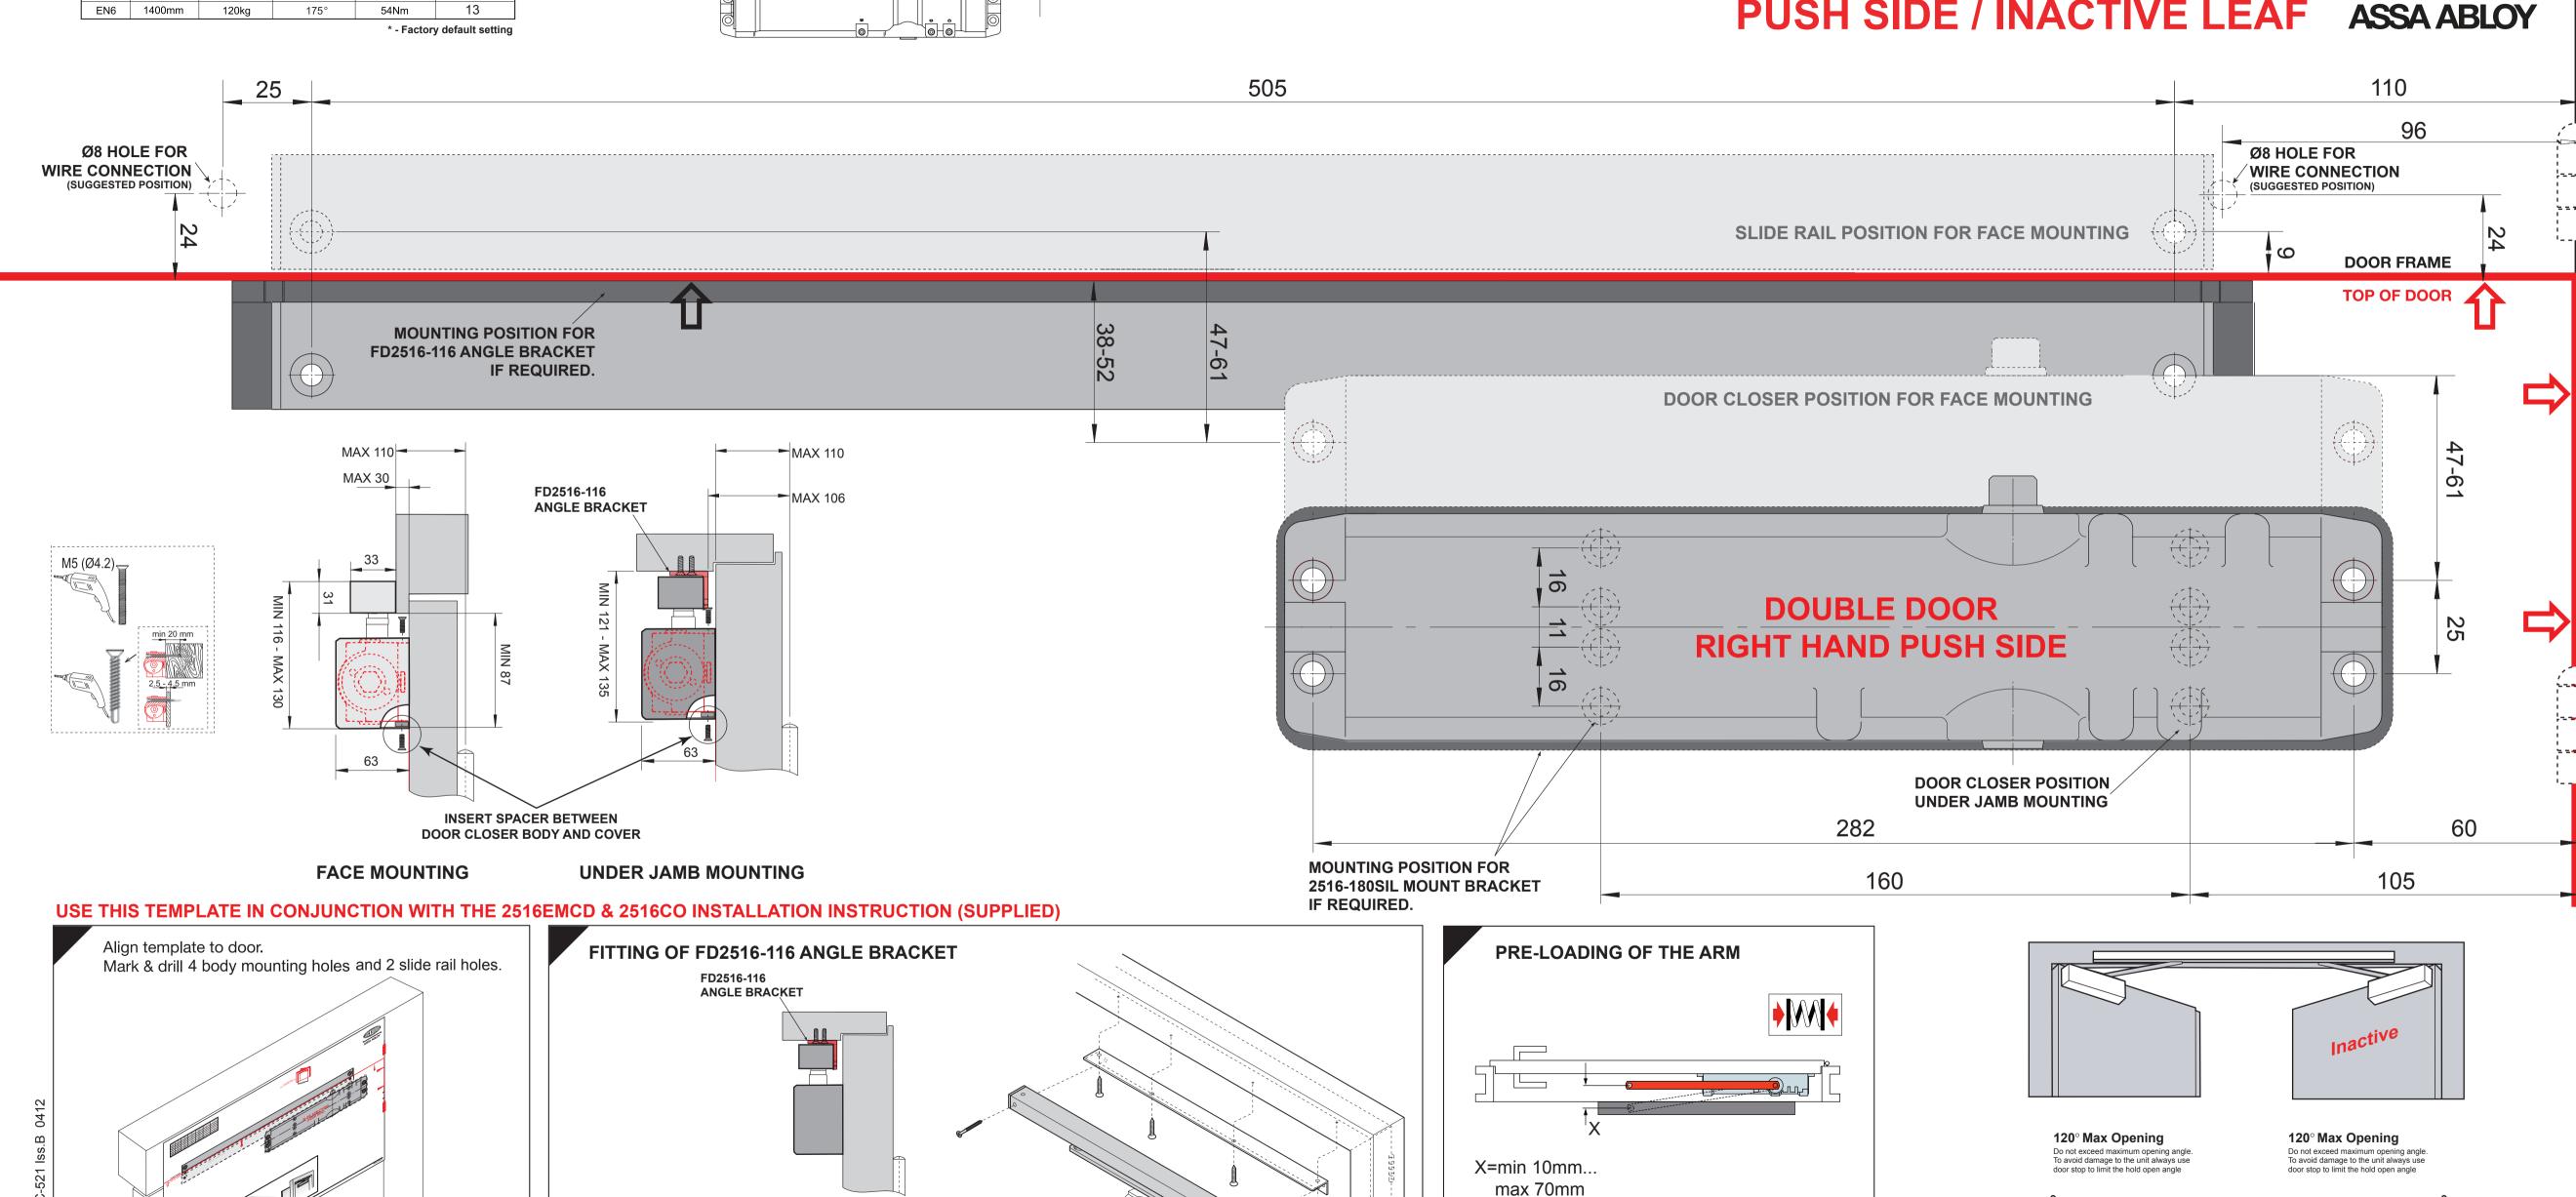

## **2516EMCD & 2516CO SERIES ELECTROMECHANICAL HOLD OPEN DOORCLOSER**

Preload pinion as shown and assemble arm to pinion.

## **PUSH SIDE / INACTIVE LEAF**

Active

(closes second)

ASSA ABLOY Australia Pty Limited, 235 Huntingdale Rd, Oakleigh, VIC 3166 ABN 90 086 45 907 © 2012

**SLIDE ARM FIXING** (RIGHT HAND DOOR PUSH SIDE)

The global leader in door opening solutions

Inactive

(closes first)