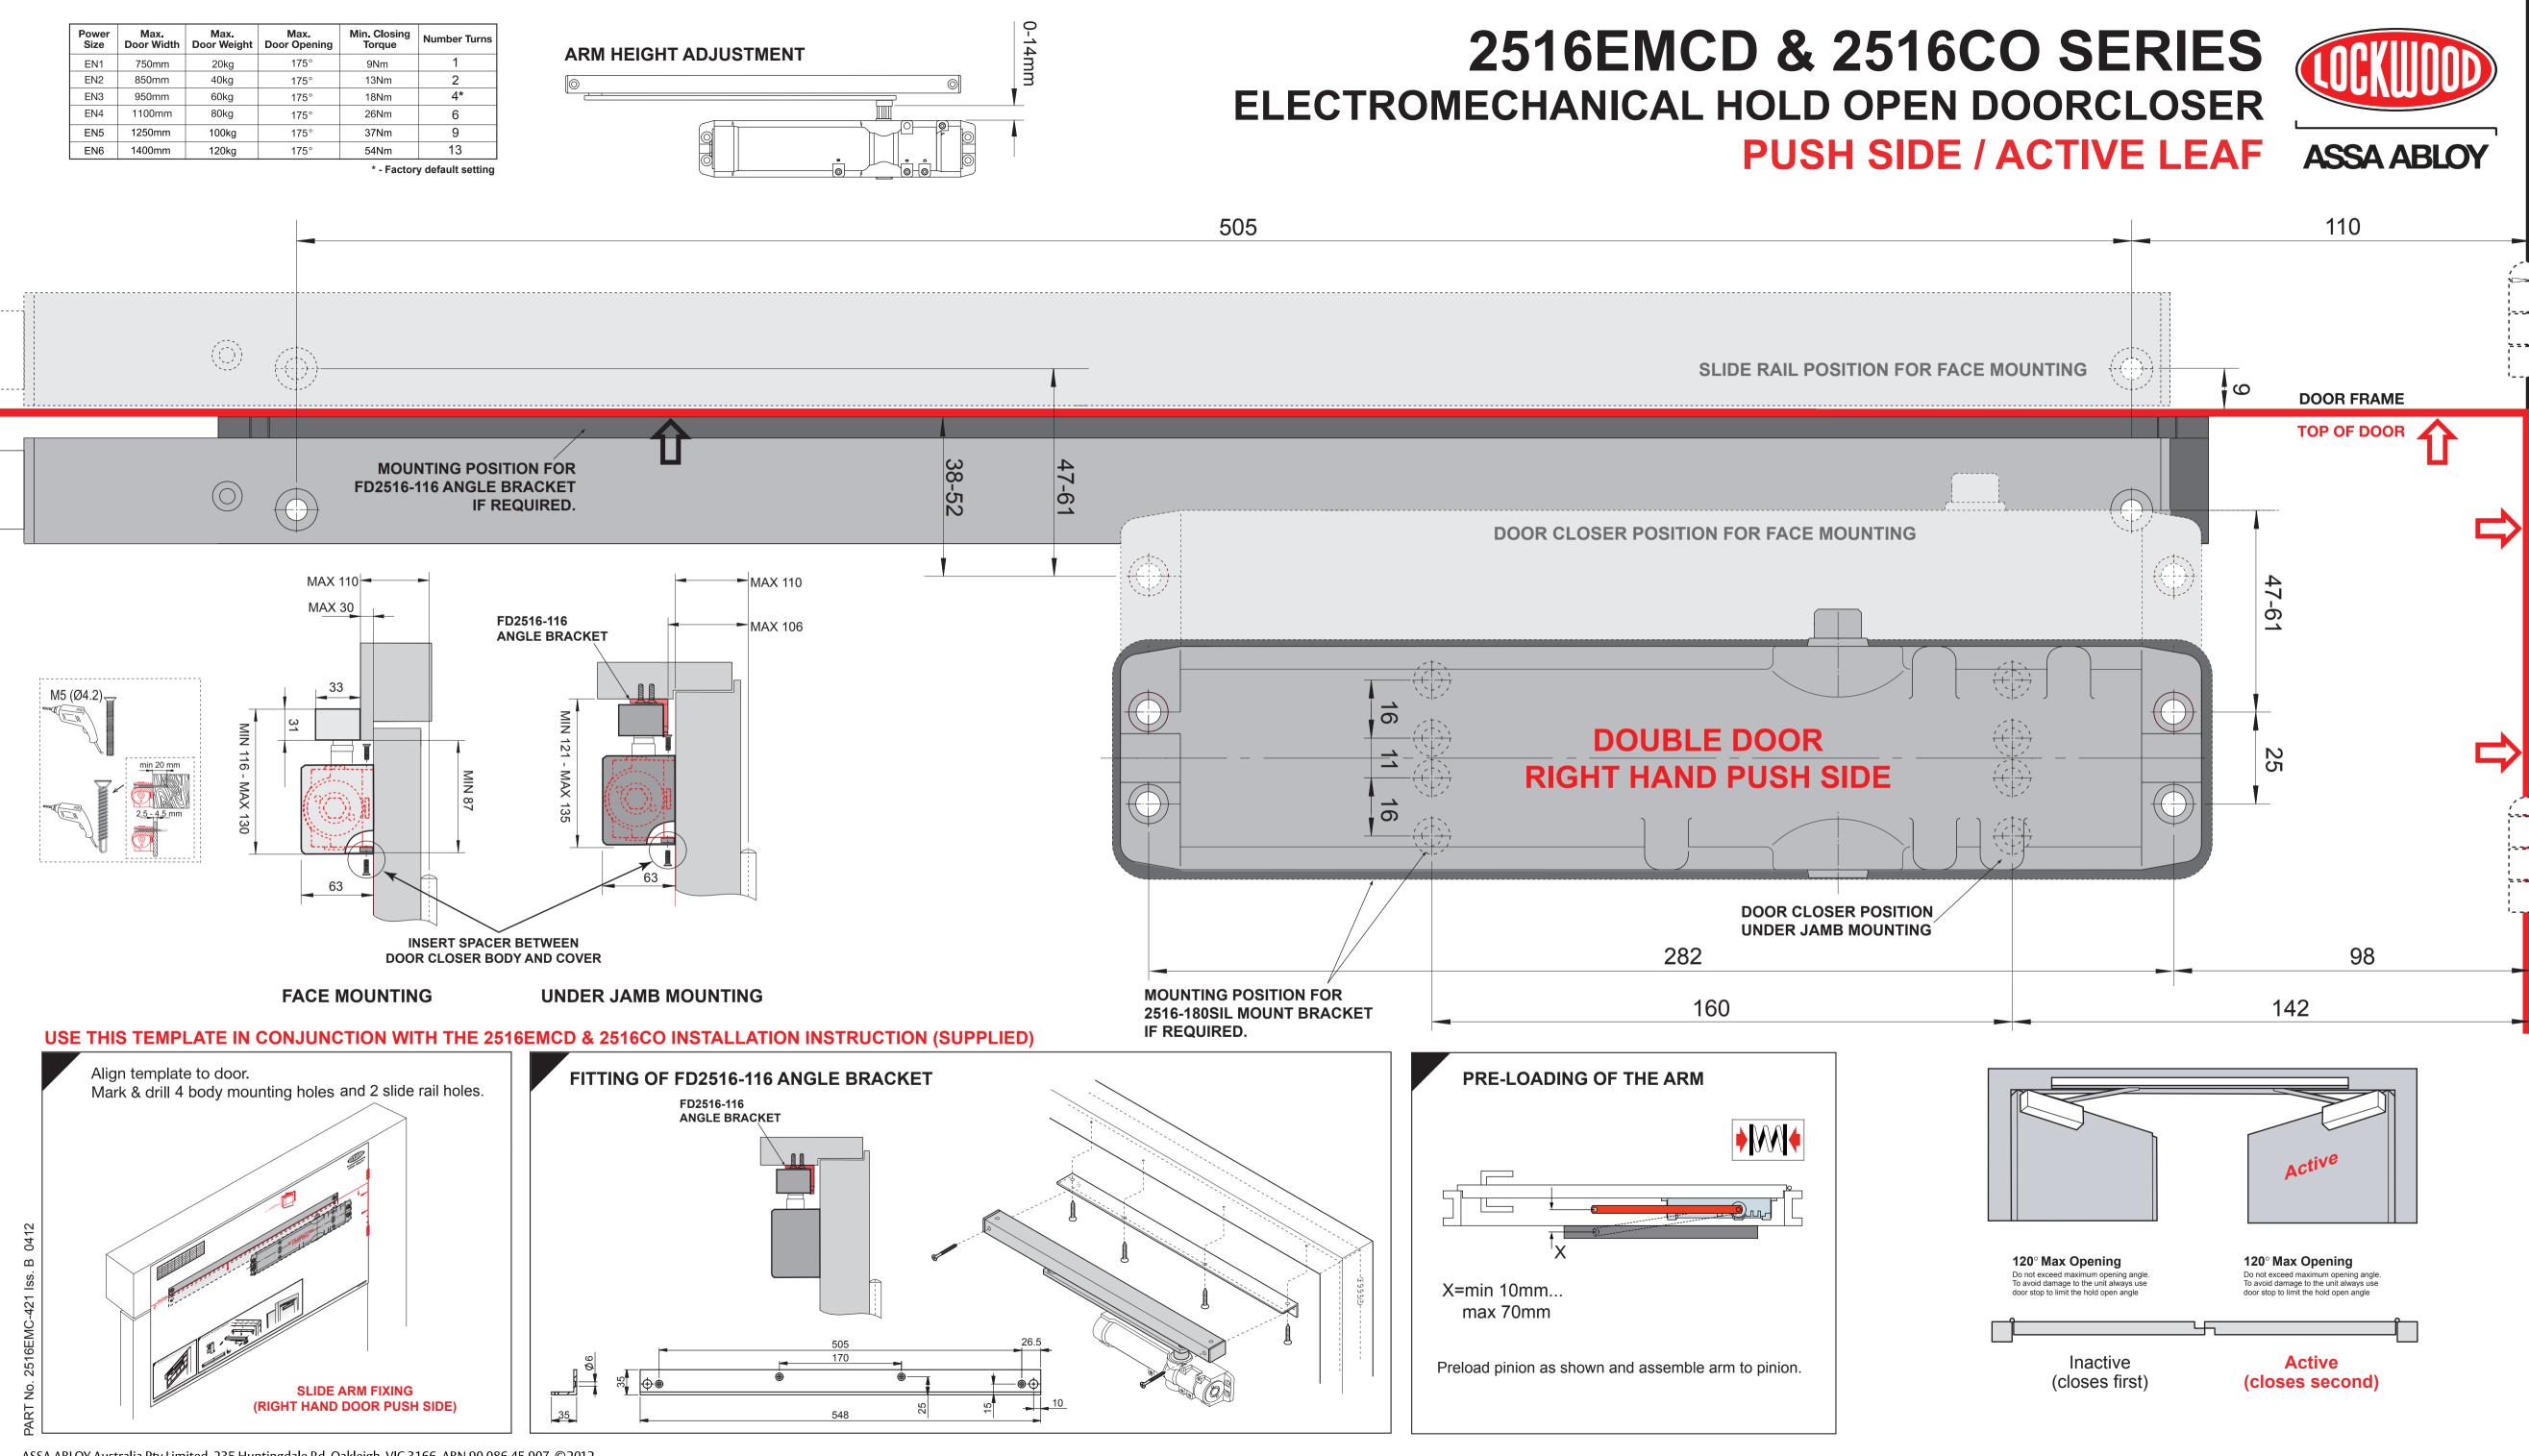

## Please Note:

This document is provided as a dimensional reference and should not be printed as a drilling template unless it can be correctly scaled to 100% by your printer.

ASSA ABLOY Australia Pty Limited 235 Huntingdale Road, Oakleigh Victoria, 3166 Australia