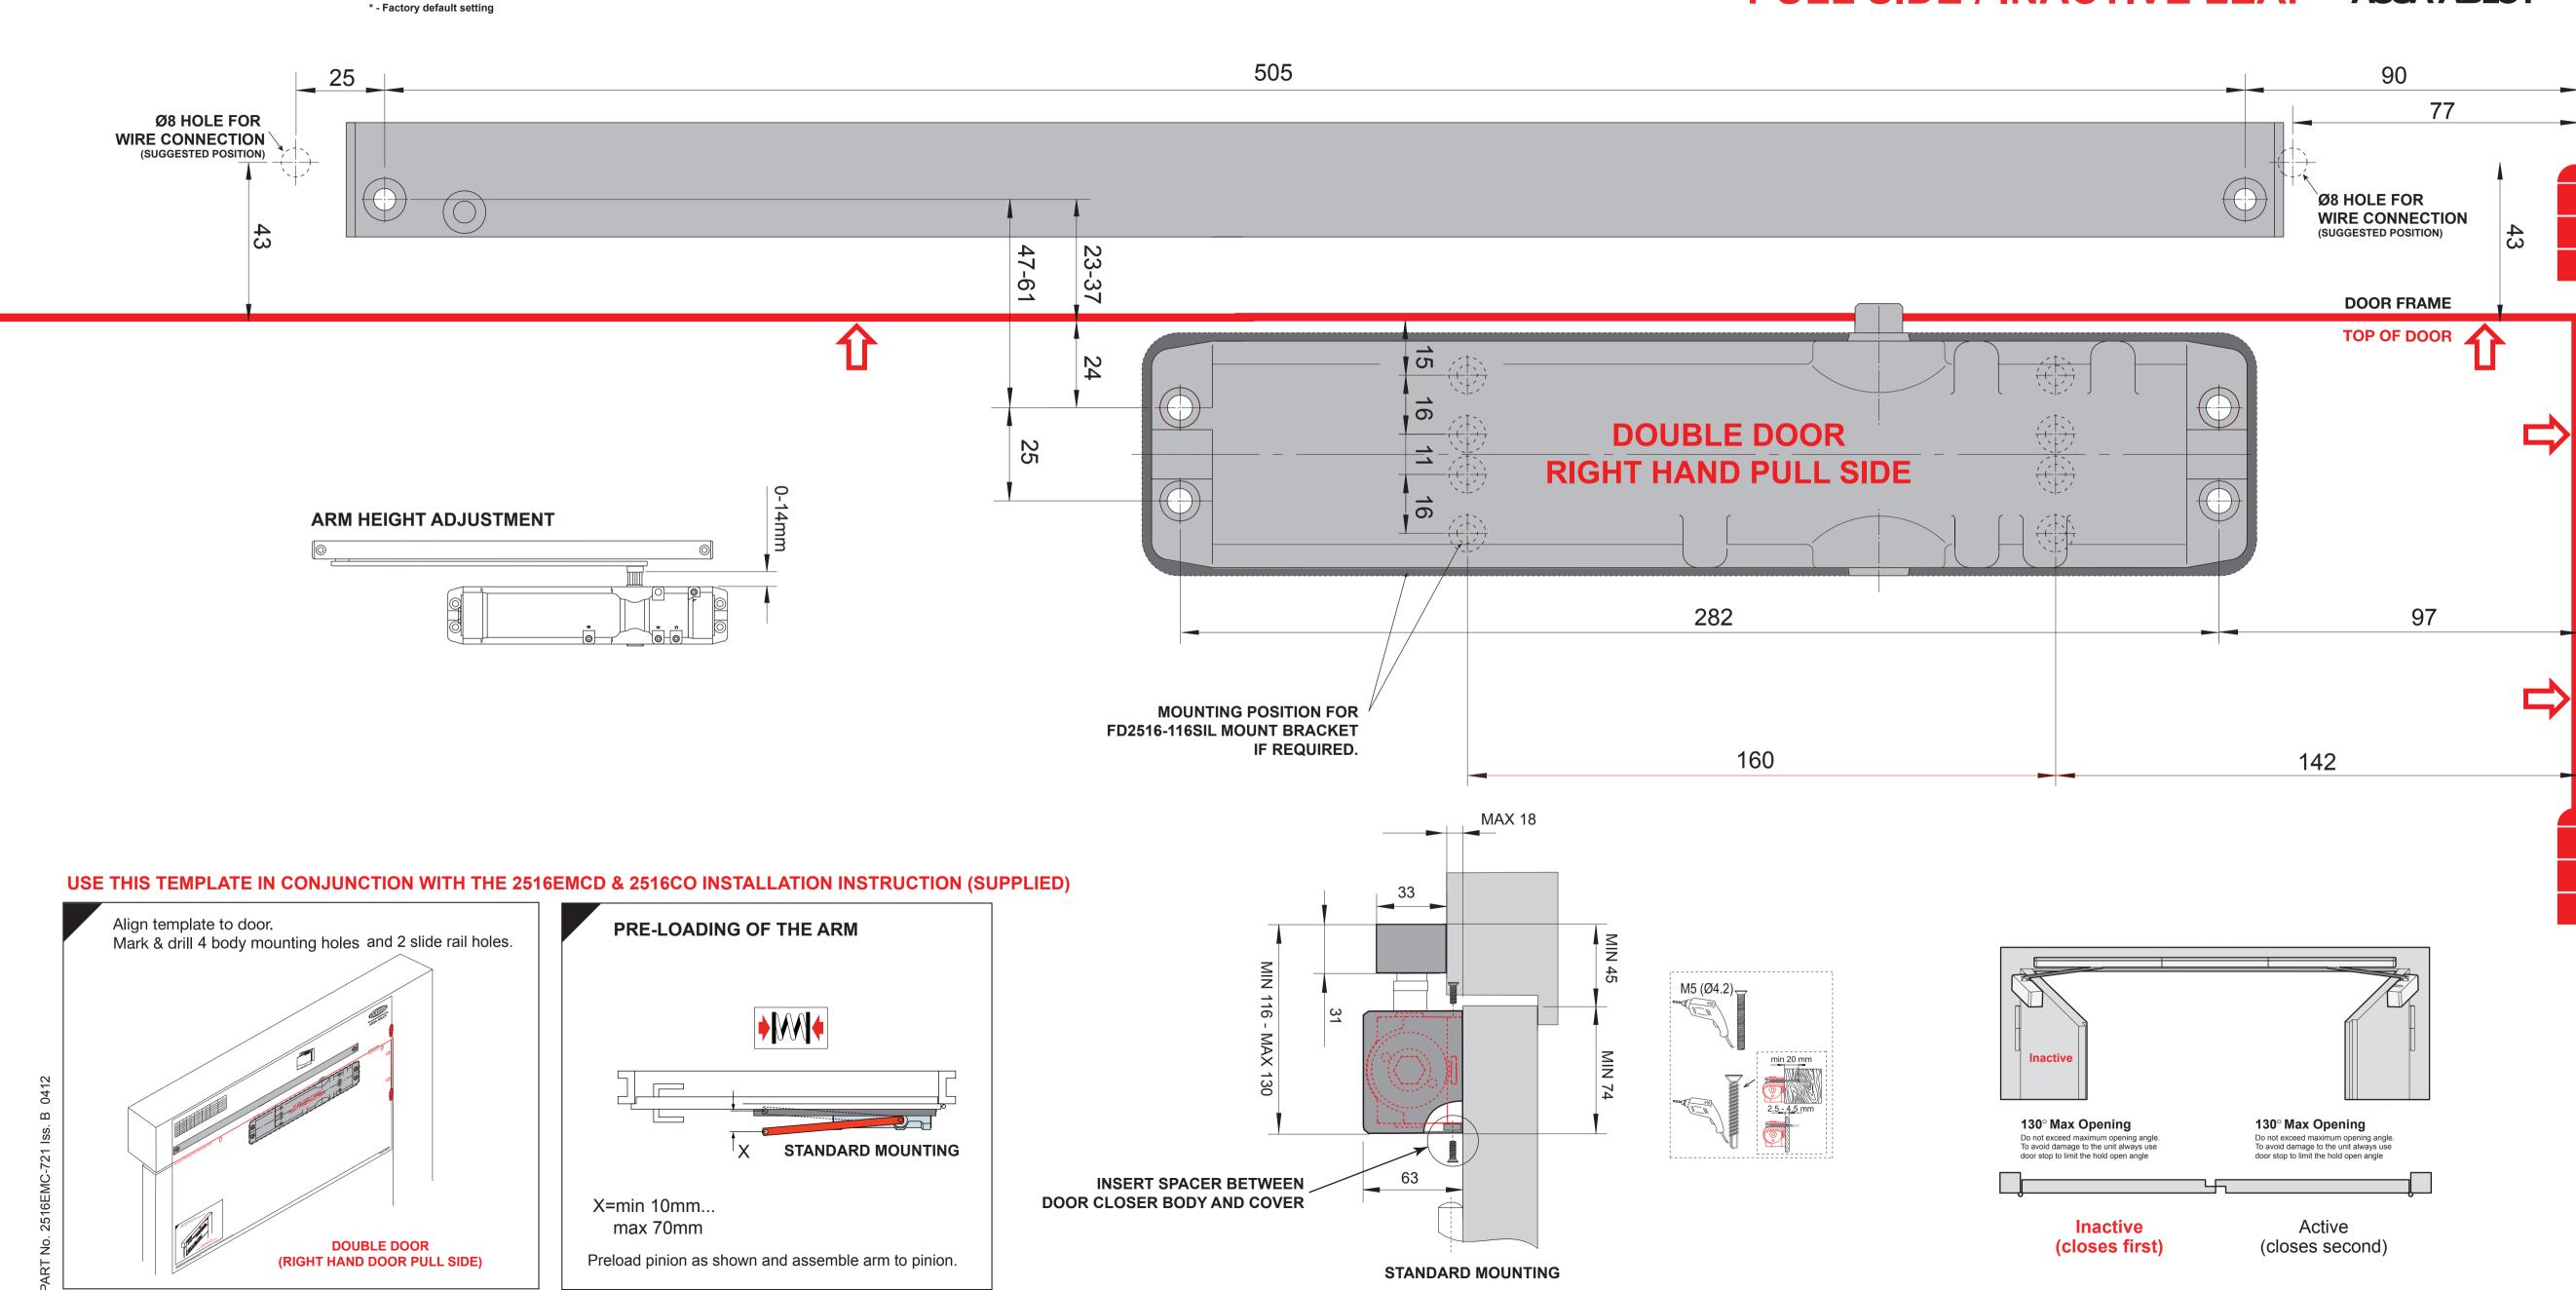

## Please Note:

This document is provided as a dimensional reference and should not be printed as a drilling template unless it can be correctly scaled to 100% by your printer.

|  | Power<br>Size | Max.<br>Door Width | Max.<br>Door Weight | Max.<br>Door Opening | Min. Closing<br>Torque | Number Turns |
|--|---------------|--------------------|---------------------|----------------------|------------------------|--------------|
|  | EN1           | 750mm              | 20kg                | 175°                 | 9Nm                    | 1            |
|  | EN2           | 850mm              | 40kg                | 175°                 | 13Nm                   | 2            |
|  | EN3           | 950mm              | 60kg                | 175°                 | 18Nm                   | 4*           |
|  | EN4           | 1100mm             | 80kg                | 175°                 | 26Nm                   | 6            |
|  | EN5           | 1250mm             | 100kg               | 175°                 | 37Nm                   | 9            |
|  | EN6           | 1400mm             | 120kg               | 175°                 | 54Nm                   | 13           |