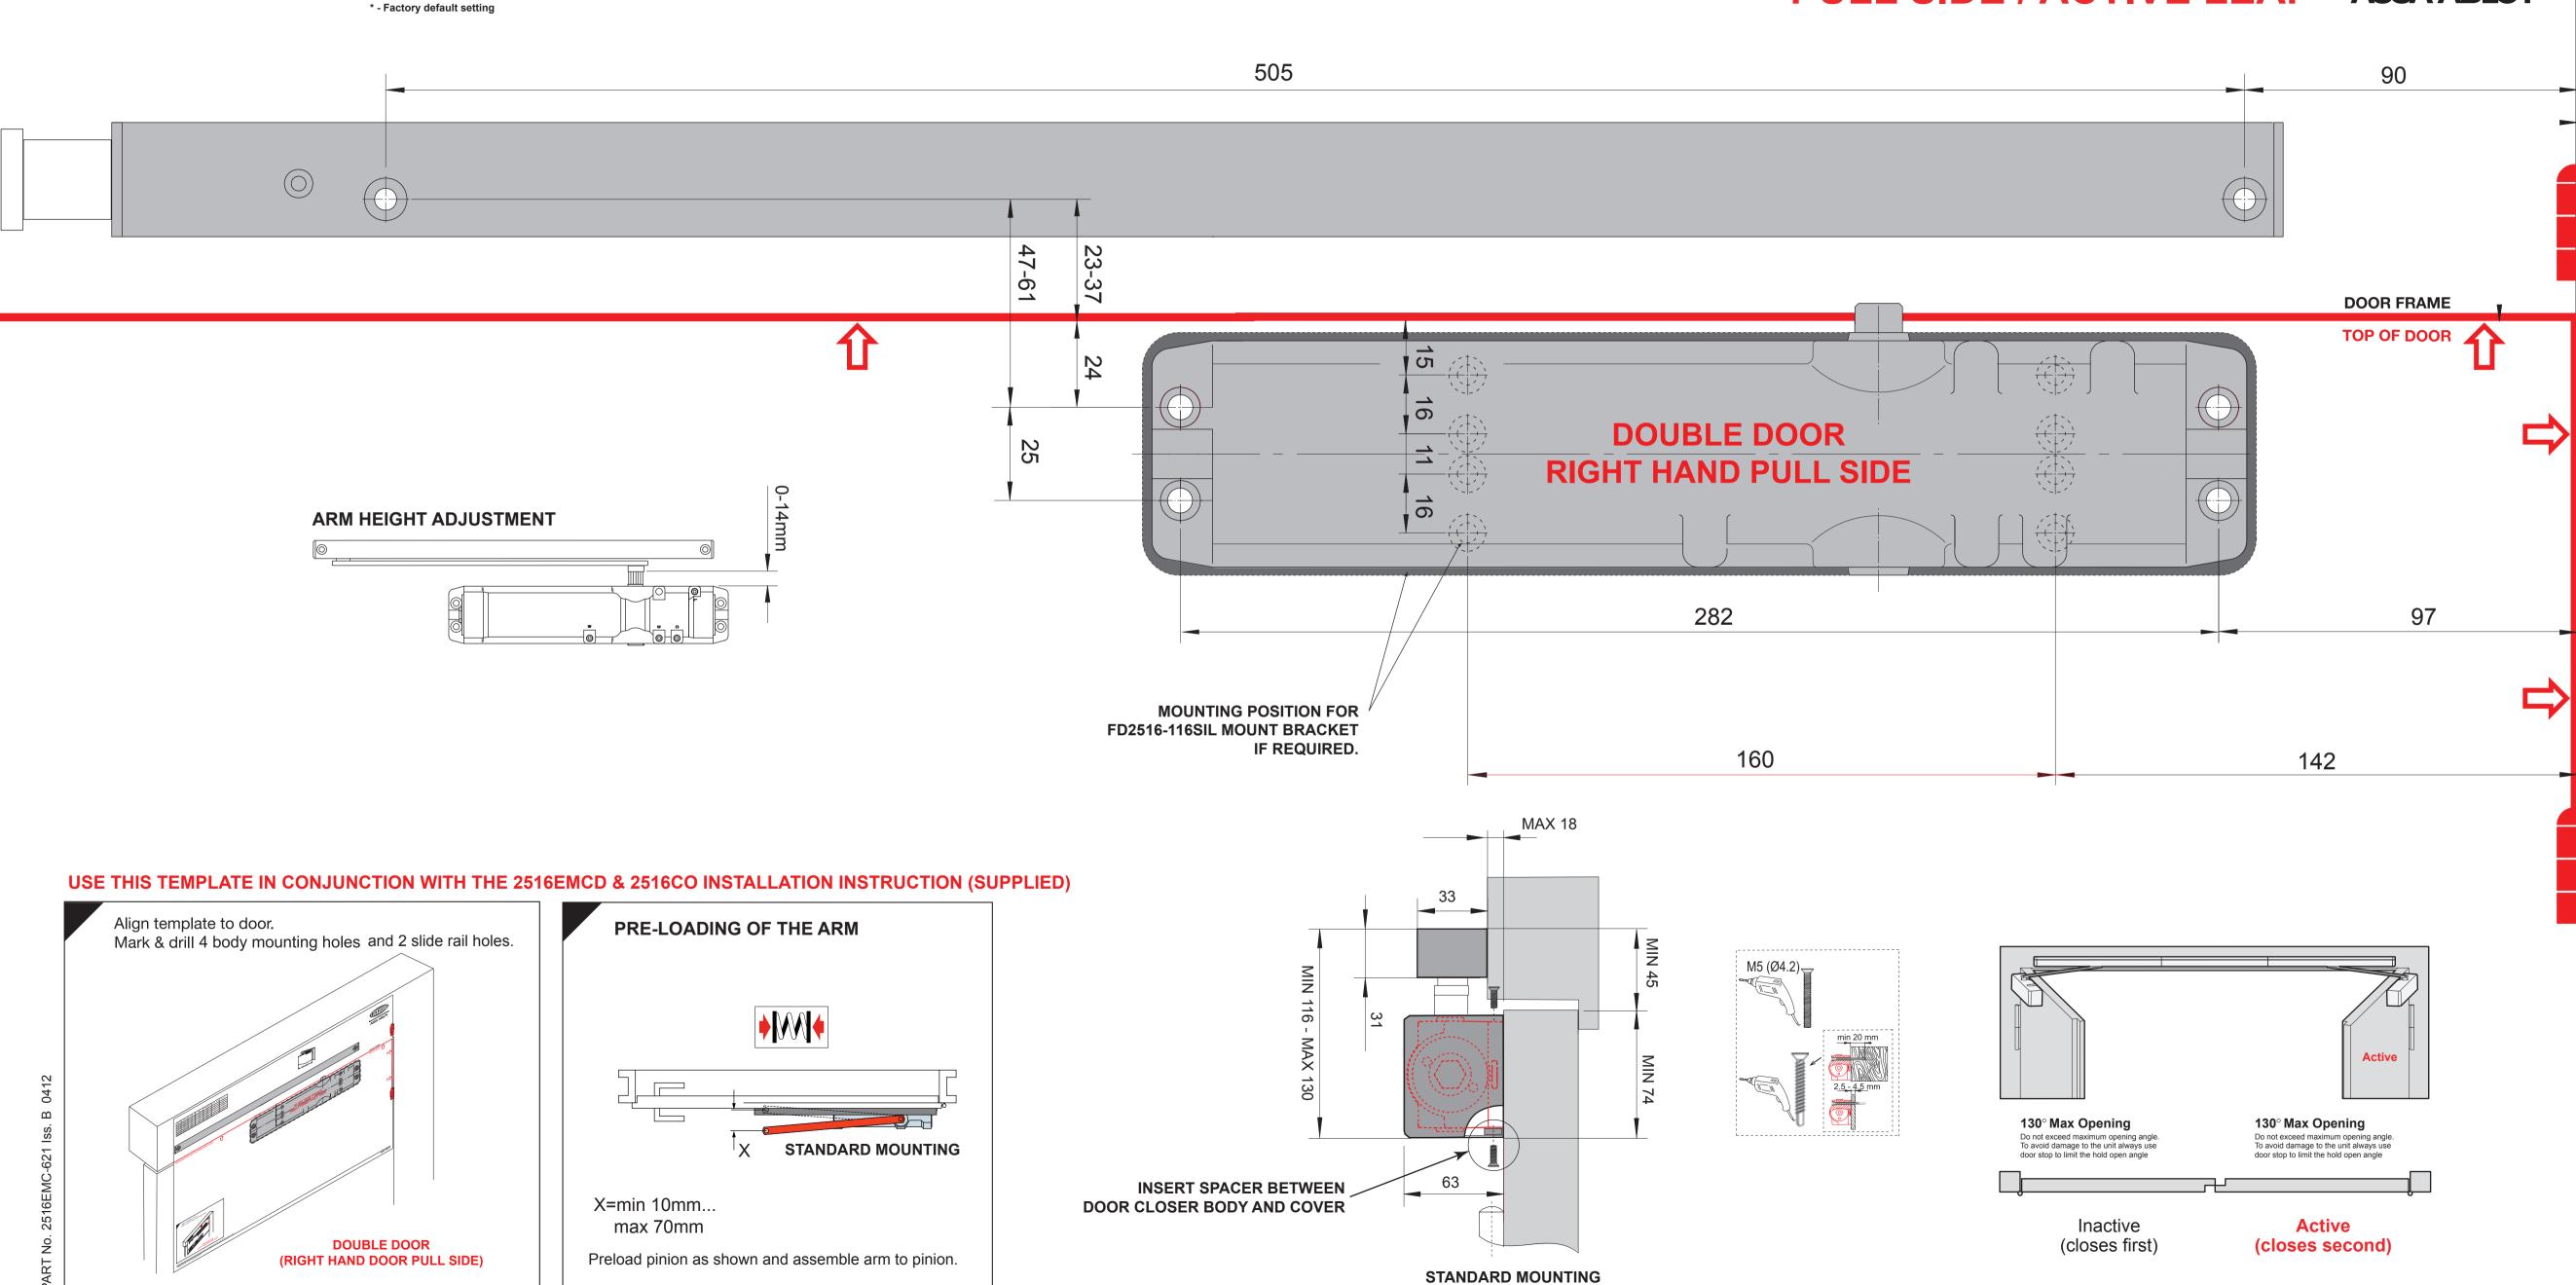

## 2516EMCD & 2516CO SERIES ELECTROMECHANICAL HOLD OPEN DOORCLOSER

PULL SIDE / ACTIVE LEAF ASSA ABLOY

The global leader in door opening solutions